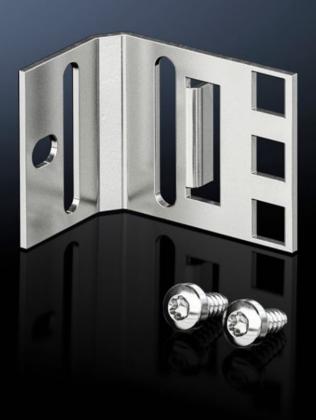

## VX 8619.330 - Adaptor pieces, 482.6 mm (19") for VX, VX SE

The 1 U sub-section of adaptor sections. For the installation of subracks and other 482.6 mm (19") equipment.

## **Features**

| Model No.               | VX 8619.330                                                                                                                                                                                                            |
|-------------------------|------------------------------------------------------------------------------------------------------------------------------------------------------------------------------------------------------------------------|
| Product description     |                                                                                                                                                                                                                        |
| Material                | Sheet steel, 2 mm                                                                                                                                                                                                      |
| Supply includes         | Assembly parts                                                                                                                                                                                                         |
| Units                   | 1 U                                                                                                                                                                                                                    |
| Installation dimensions | Installation width for components: 19"                                                                                                                                                                                 |
| Note                    | The 482.6 mm (19") measurement applies when mounting on the frame of 600 mm wide enclosures.  Depth-offset installation in 600 mm wide enclosures is possible using punched sections with mounting flanges, 18 x 64 mm |
| Packs of                | 4 pc(s).                                                                                                                                                                                                               |
| Net weight              | 0.22                                                                                                                                                                                                                   |
| Gross weight            | 0.22                                                                                                                                                                                                                   |
| Customs tariff number   | 73182900                                                                                                                                                                                                               |
| EAN                     | 4028177927025                                                                                                                                                                                                          |
| ETIM 9                  | EC002625                                                                                                                                                                                                               |
| ECLASS 8.0              | 27189234                                                                                                                                                                                                               |
|                         |                                                                                                                                                                                                                        |