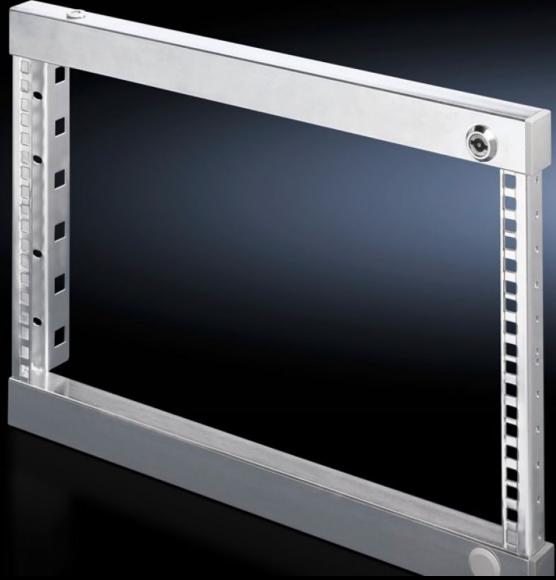

# VX 8619.520 - Swing frame, small for VX, VX SE, AX, 600 mm and 800 mm wide enclosures

For mounting 482.6 mm (19") equipment.

#### **Features**

| Model No.           | VX 8619.520                                                                                                                                                                                                                                                                                        |
|---------------------|----------------------------------------------------------------------------------------------------------------------------------------------------------------------------------------------------------------------------------------------------------------------------------------------------|
| Product description | For mounting 482.6 mm (19") equipment.                                                                                                                                                                                                                                                             |
| Material            | Sheet steel                                                                                                                                                                                                                                                                                        |
| Surface finish      | Zinc-plated                                                                                                                                                                                                                                                                                        |
| Supply includes     | 2 x 130° hinges<br>Cam with double-bit lock insert<br>Parts for attaching to the installation kit                                                                                                                                                                                                  |
| Note                | The swing frame stay is required to lock the open swing frame Depending on the mounting situation, punched sections with mounting flanges 23 x 64 mm are required In VX SE, on the enclosure section in conjunction with VX adaptor rail For further installation options, see "Technical details" |
| Note on Model No.   | The installation kit AX is additionally required for internal mounting in AX                                                                                                                                                                                                                       |
| To fit              | Enclosure type: VX VX SE AX Width: = 600 mm = 800 mm Height: ≥ 600 mm                                                                                                                                                                                                                              |