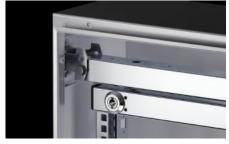

#### **Features**

| Model No.           | VX 8619.520                                                                                                                                                                                                                                                                                        |
|---------------------|----------------------------------------------------------------------------------------------------------------------------------------------------------------------------------------------------------------------------------------------------------------------------------------------------|
| Product description | For mounting 482.6 mm (19") equipment.                                                                                                                                                                                                                                                             |
| Material            | Sheet steel                                                                                                                                                                                                                                                                                        |
| Surface finish      | Zinc-plated                                                                                                                                                                                                                                                                                        |
| Supply includes     | 2 x 130° hinges<br>Cam with double-bit lock insert<br>Parts for attaching to the installation kit                                                                                                                                                                                                  |
| Note                | The swing frame stay is required to lock the open swing frame Depending on the mounting situation, punched sections with mounting flanges 23 x 64 mm are required In VX SE, on the enclosure section in conjunction with VX adaptor rail For further installation options, see "Technical details" |
| Note on Model No.   | The installation kit AX is additionally required for internal mounting in AX                                                                                                                                                                                                                       |
| To fit              | Enclosure type: VX VX SE AX Width: = 600 mm = 800 mm Height: ≥ 600 mm                                                                                                                                                                                                                              |