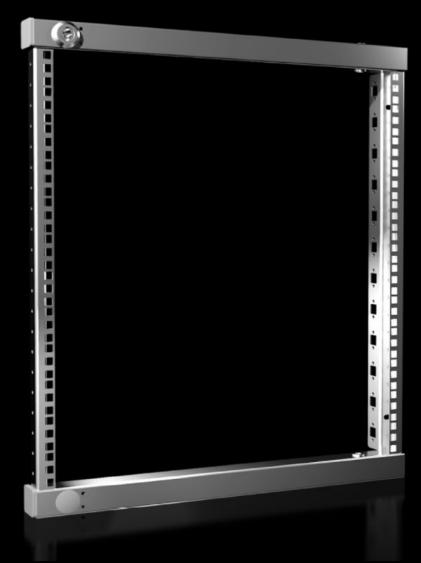

# VX 8619.530 - Swing frame, small for VX, VX SE, AX, 600 mm and 800 mm wide enclosures

For mounting 482.6 mm (19") equipment.

#### **Features**

| Model No.           | VX 8619.530                                                            |
|---------------------|------------------------------------------------------------------------|
| Product description | For mounting 482.6 mm (19") equipment.                                 |
| Material            | Sheet steel                                                            |
| Surface finish      | Zinc-plated                                                            |
| Supply includes     | 2 x 130° hinges                                                        |
|                     | Cam with double-bit lock insert                                        |
|                     | Parts for attaching to the installation kit                            |
| Note                | The swing frame stay is required to lock the open swing frame          |
|                     | Depending on the mounting situation, punched sections with             |
|                     | mounting flanges 23 x 64 mm are required                               |
|                     | In VX SE, on the enclosure section in conjunction with VX adaptor      |
|                     | rail                                                                   |
|                     | For further installation options, see "Technical details"              |
| Note on Model No.   | The installation kit AX is additionally required for internal mounting |
|                     | in AX                                                                  |
| To fit              | Enclosure type: VX                                                     |
|                     | VX SE                                                                  |
|                     | AX                                                                     |
|                     | Width: = 600 mm                                                        |
|                     | = 800 mm                                                               |
|                     | Height: ≥ 760 mm                                                       |