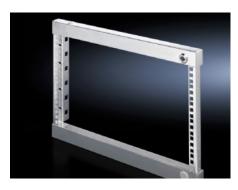

# VX 8619.530 - Swing frame, small for VX, VX SE, AX, 600 mm and 800 mm wide enclosures

For mounting 482.6 mm (19") equipment.

#### **Features**

| Model No.           | VX 8619.530                                                            |
|---------------------|------------------------------------------------------------------------|
| Product description | For mounting 482.6 mm (19") equipment.                                 |
| Material            | Sheet steel                                                            |
| Surface finish      | Zinc-plated                                                            |
| Supply includes     | 2 x 130° hinges                                                        |
|                     | Cam with double-bit lock insert                                        |
|                     | Parts for attaching to the installation kit                            |
| Note                | The swing frame stay is required to lock the open swing frame          |
|                     | Depending on the mounting situation, punched sections with             |
|                     | mounting flanges 23 x 64 mm are required                               |
|                     | In VX SE, on the enclosure section in conjunction with VX adaptor      |
|                     | rail                                                                   |
|                     | For further installation options, see "Technical details"              |
| Note on Model No.   | The installation kit AX is additionally required for internal mounting |
|                     | in AX                                                                  |
| To fit              | Enclosure type: VX                                                     |
|                     | VX SE                                                                  |
|                     | AX                                                                     |
|                     | Width: = 600 mm                                                        |
|                     | = 800 mm                                                               |
|                     | Height: ≥ 760 mm                                                       |