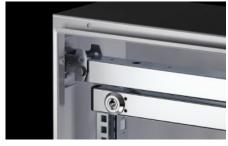

#### **Features**

| Model No.           | VX 8619.530                                                            |
|---------------------|------------------------------------------------------------------------|
| Product description | For mounting 482.6 mm (19") equipment.                                 |
| Material            | Sheet steel                                                            |
| Surface finish      | Zinc-plated                                                            |
| Supply includes     | 2 x 130° hinges                                                        |
|                     | Cam with double-bit lock insert                                        |
|                     | Parts for attaching to the installation kit                            |
| Note                | The swing frame stay is required to lock the open swing frame          |
|                     | Depending on the mounting situation, punched sections with             |
|                     | mounting flanges 23 x 64 mm are required                               |
|                     | In VX SE, on the enclosure section in conjunction with VX adaptor      |
|                     | rail                                                                   |
|                     | For further installation options, see "Technical details"              |
| Note on Model No.   | The installation kit AX is additionally required for internal mounting |
|                     | in AX                                                                  |
| To fit              | Enclosure type: VX                                                     |
|                     | VX SE                                                                  |
|                     | AX                                                                     |
|                     | Width: = 600 mm                                                        |
|                     | = 800 mm                                                               |
|                     | Height: ≥ 760 mm                                                       |