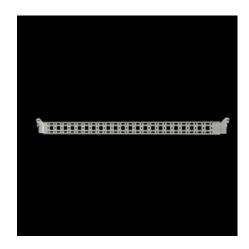

# Punched section with mounting flange, 14 x 39 mm

State: 25/08/2025 (Source: rittal.com/au-en)

## VX 8619.760 - Punched section with mounting flange, 14 x 39 mm for VX, VX SE, PC, IW, AX

For securing cable ducts, cable conduit holders, equipment installed on the door, etc.

#### **Features**

| Model No.                      | VX 8619.760                                                                                                                         |
|--------------------------------|-------------------------------------------------------------------------------------------------------------------------------------|
| Product description            | For attaching cable ducts, cable conduit holders, equipment installed on the door, etc.                                             |
| Material                       | Sheet steel                                                                                                                         |
| Surface finish                 | Zinc-plated                                                                                                                         |
| Supply includes                | Assembly parts                                                                                                                      |
| Distance between fixing points | 575 mm                                                                                                                              |
| AX installation options        | In enclosure width 600 mm and in enclosure height 700 mm, in conjunction with rail for interior installation AX                     |
| Assembly instruction           | For installation in AX sheet steel, only in conjunction with rail for interior installation AX                                      |
| Note                           | For installing your own components on the punched section with mounting flange, metal screws or self-tapping M5 screws are required |
| To fit                         | Enclosure type: AX<br>Suitable for width or height or depth: 700 mm                                                                 |
| Packs of                       | 4 pc(s).                                                                                                                            |