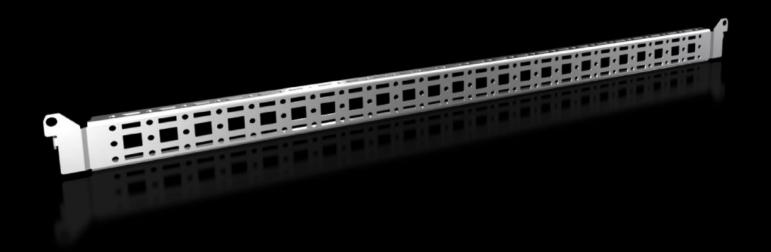

# Punched section with mounting flange, 14 x 39 mm

State: 25/08/2025 (Source: rittal.com/au-en)

## VX 8619.760 - Punched section with mounting flange, 14 x 39 mm for VX, VX SE, PC, IW, AX

For securing cable ducts, cable conduit holders, equipment installed on the door, etc.

#### **Features**

| Model No.                      | VX 8619.760                                                                                                                         |
|--------------------------------|-------------------------------------------------------------------------------------------------------------------------------------|
| Product description            | For attaching cable ducts, cable conduit holders, equipment installed on the door, etc.                                             |
| Material                       | Sheet steel                                                                                                                         |
| Surface finish                 | Zinc-plated                                                                                                                         |
| Supply includes                | Assembly parts                                                                                                                      |
| Distance between fixing points | 575 mm                                                                                                                              |
| AX installation options        | In enclosure width 600 mm and in enclosure height 700 mm, in conjunction with rail for interior installation AX                     |
| Assembly instruction           | For installation in AX sheet steel, only in conjunction with rail for interior installation AX                                      |
| Note                           | For installing your own components on the punched section with mounting flange, metal screws or self-tapping M5 screws are required |
| To fit                         | Enclosure type: AX<br>Suitable for width or height or depth: 700 mm                                                                 |
| Packs of                       | 4 pc(s).                                                                                                                            |