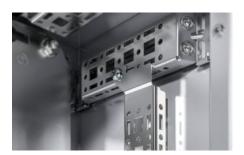

## VX 8619.760 - Punched section with mounting flange, 14 x 39 mm for VX, VX SE, PC, IW, AX

For securing cable ducts, cable conduit holders, equipment installed on the door, etc.

#### **Features**

| Model No.                      | VX 8619.760                                                                                                                         |
|--------------------------------|-------------------------------------------------------------------------------------------------------------------------------------|
| Product description            | For attaching cable ducts, cable conduit holders, equipment installed on the door, etc.                                             |
| Material                       | Sheet steel                                                                                                                         |
| Surface finish                 | Zinc-plated                                                                                                                         |
| Supply includes                | Assembly parts                                                                                                                      |
| Distance between fixing points | 575 mm                                                                                                                              |
| AX installation options        | In enclosure width 600 mm and in enclosure height 700 mm, in conjunction with rail for interior installation AX                     |
| Assembly instruction           | For installation in AX sheet steel, only in conjunction with rail for interior installation AX                                      |
| Note                           | For installing your own components on the punched section with mounting flange, metal screws or self-tapping M5 screws are required |
| To fit                         | Enclosure type: AX<br>Suitable for width or height or depth: 700 mm                                                                 |
| Packs of                       | 4 pc(s).                                                                                                                            |