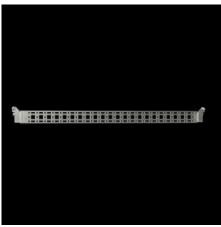

# Punched section with mounting flange, 14 x 39 mm

State: 25/08/2025 (Source: rittal.com/au-en)

## VX 8619.760 - Punched section with mounting flange, 14 x 39 mm for VX, VX SE, PC, IW, AX

For securing cable ducts, cable conduit holders, equipment installed on the door, etc.

#### **Features**

| Model No.                      | VX 8619.760                                                                                                                         |
|--------------------------------|-------------------------------------------------------------------------------------------------------------------------------------|
| Product description            | For attaching cable ducts, cable conduit holders, equipment installed on the door, etc.                                             |
| Material                       | Sheet steel                                                                                                                         |
| Surface finish                 | Zinc-plated                                                                                                                         |
| Supply includes                | Assembly parts                                                                                                                      |
| Distance between fixing points | 575 mm                                                                                                                              |
| AX installation options        | In enclosure width 600 mm and in enclosure height 700 mm, in conjunction with rail for interior installation AX                     |
| Assembly instruction           | For installation in AX sheet steel, only in conjunction with rail for interior installation AX                                      |
| Note                           | For installing your own components on the punched section with mounting flange, metal screws or self-tapping M5 screws are required |
| To fit                         | Enclosure type: AX<br>Suitable for width or height or depth: 700 mm                                                                 |
| Packs of                       | 4 pc(s).                                                                                                                            |