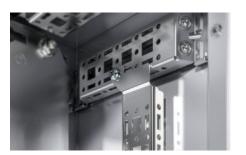

## VX 8619.770 - Punched section with mounting flange, 14 x 39 mm for VX, VX SE, PC, IW, AX

For securing cable ducts, cable conduit holders, equipment installed on the door, etc.