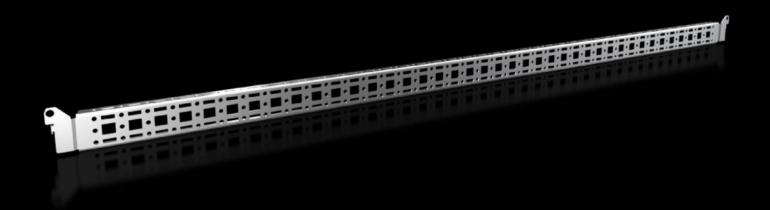

# Punched section with mounting flange, 14 x 39 mm

State: 17/09/2025 (Source: rittal.com/au-en)

## VX 8619.770 - Punched section with mounting flange, 14 x 39 mm for VX, VX SE, PC, IW, AX

For securing cable ducts, cable conduit holders, equipment installed on the door, etc.