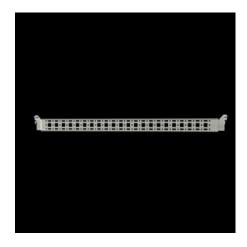

# Punched section with mounting flange, 14 x 39 mm

State: 17/09/2025 (Source: rittal.com/au-en)

## VX 8619.770 - Punched section with mounting flange, 14 x 39 mm for VX, VX SE, PC, IW, AX

For securing cable ducts, cable conduit holders, equipment installed on the door, etc.