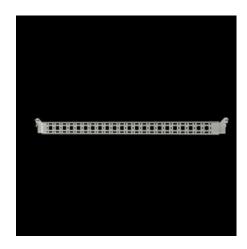

# Punched section with mounting flange, 14 x 39 mm

State: 7/09/2025 (Source: rittal.com/au-en)

## VX 8619.780 - Punched section with mounting flange, 14 x 39 mm for VX, VX SE, PC, IW, AX

For securing cable ducts, cable conduit holders, equipment installed on the door, etc.

#### **Features**

| VX 8619.780                                                                                                                         |
|-------------------------------------------------------------------------------------------------------------------------------------|
| For attaching cable ducts, cable conduit holders, equipment installed on the door, etc.                                             |
| Sheet steel                                                                                                                         |
| Zinc-plated                                                                                                                         |
| Assembly parts                                                                                                                      |
| 1,275 mm                                                                                                                            |
| In enclosure height 1400 mm, in conjunction with rail for interior installation AX                                                  |
| In enclosure height 760 mm                                                                                                          |
| For installation in AX sheet steel, only in conjunction with rail for interior installation AX                                      |
| For installing your own components on the punched section with mounting flange, metal screws or self-tapping M5 screws are required |
|                                                                                                                                     |