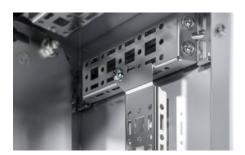

## VX 8619.780 - Punched section with mounting flange, 14 x 39 mm for VX, VX SE, PC, IW, AX

For securing cable ducts, cable conduit holders, equipment installed on the door, etc.

#### **Features**

| VX 8619.780                                                                                                                         |
|-------------------------------------------------------------------------------------------------------------------------------------|
| For attaching cable ducts, cable conduit holders, equipment installed on the door, etc.                                             |
| Sheet steel                                                                                                                         |
| Zinc-plated                                                                                                                         |
| Assembly parts                                                                                                                      |
| 1,275 mm                                                                                                                            |
| In enclosure height 1400 mm, in conjunction with rail for interior installation AX                                                  |
| In enclosure height 760 mm                                                                                                          |
| For installation in AX sheet steel, only in conjunction with rail for interior installation AX                                      |
| For installing your own components on the punched section with mounting flange, metal screws or self-tapping M5 screws are required |
|                                                                                                                                     |