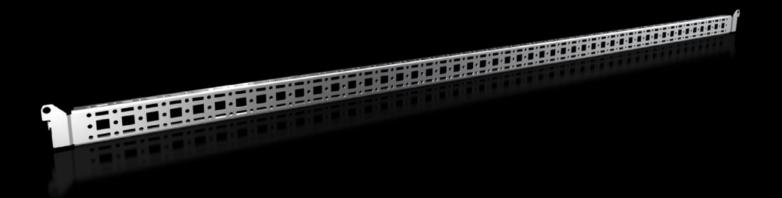

# Punched section with mounting flange, 14 x 39 mm

State: 7/09/2025 (Source: rittal.com/au-en)

## VX 8619.780 - Punched section with mounting flange, 14 x 39 mm for VX, VX SE, PC, IW, AX

For securing cable ducts, cable conduit holders, equipment installed on the door, etc.

#### **Features**

| VX 8619.780                                                                                                                         |
|-------------------------------------------------------------------------------------------------------------------------------------|
| For attaching cable ducts, cable conduit holders, equipment installed on the door, etc.                                             |
| Sheet steel                                                                                                                         |
| Zinc-plated                                                                                                                         |
| Assembly parts                                                                                                                      |
| 1,275 mm                                                                                                                            |
| In enclosure height 1400 mm, in conjunction with rail for interior installation AX                                                  |
| In enclosure height 760 mm                                                                                                          |
| For installation in AX sheet steel, only in conjunction with rail for interior installation AX                                      |
| For installing your own components on the punched section with mounting flange, metal screws or self-tapping M5 screws are required |
|                                                                                                                                     |