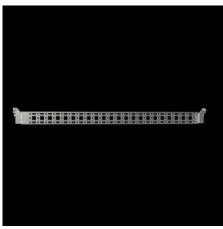

# Punched section with mounting flange, 14 x 39 mm

State: 7/09/2025 (Source: rittal.com/au-en)

## VX 8619.780 - Punched section with mounting flange, 14 x 39 mm for VX, VX SE, PC, IW, AX

For securing cable ducts, cable conduit holders, equipment installed on the door, etc.

#### **Features**

| VX 8619.780                                                                                                                         |
|-------------------------------------------------------------------------------------------------------------------------------------|
| For attaching cable ducts, cable conduit holders, equipment installed on the door, etc.                                             |
| Sheet steel                                                                                                                         |
| Zinc-plated                                                                                                                         |
| Assembly parts                                                                                                                      |
| 1,275 mm                                                                                                                            |
| In enclosure height 1400 mm, in conjunction with rail for interior installation AX                                                  |
| In enclosure height 760 mm                                                                                                          |
| For installation in AX sheet steel, only in conjunction with rail for interior installation AX                                      |
| For installing your own components on the punched section with mounting flange, metal screws or self-tapping M5 screws are required |
|                                                                                                                                     |