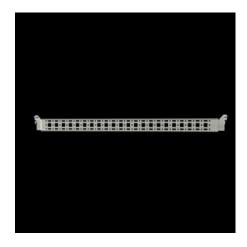

# Punched section with mounting flange, 14 x 39 mm

State: 14/09/2025 (Source: rittal.com/au-en)

## VX 8619.790 - Punched section with mounting flange, 14 x 39 mm for VX, VX SE, PC, IW, AX

For securing cable ducts, cable conduit holders, equipment installed on the door, etc.

#### **Features**

| Model No.                      | VX 8619.790                                                                                                                         |
|--------------------------------|-------------------------------------------------------------------------------------------------------------------------------------|
| Product description            | For attaching cable ducts, cable conduit holders, equipment installed on the door, etc.                                             |
| Material                       | Sheet steel                                                                                                                         |
| Surface finish                 | Zinc-plated                                                                                                                         |
| Supply includes                | Assembly parts                                                                                                                      |
| Distance between fixing points | 635 mm                                                                                                                              |
| AX installation options        | In enclosure height 760 mm, in conjunction with rail for interior installation AX                                                   |
| Assembly instruction           | For installation in AX sheet steel, only in conjunction with rail for interior installation AX                                      |
| Note                           | For installing your own components on the punched section with mounting flange, metal screws or self-tapping M5 screws are required |
| To fit                         | Enclosure type: AX<br>Suitable for width or height or depth: 760 mm                                                                 |
| Packs of                       | 4 pc(s).                                                                                                                            |