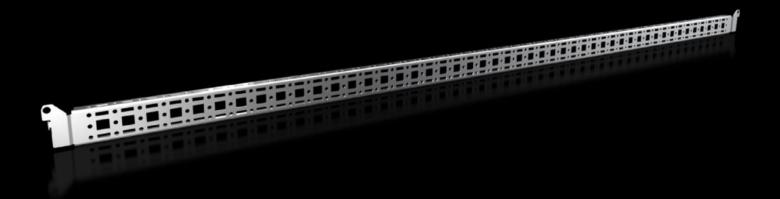

# Punched section with mounting flange, 14 x 39 mm

State: 14/09/2025 (Source: rittal.com/au-en)

## VX 8619.790 - Punched section with mounting flange, 14 x 39 mm for VX, VX SE, PC, IW, AX

For securing cable ducts, cable conduit holders, equipment installed on the door, etc.

#### **Features**

| Model No.                      | VX 8619.790                                                                                                                         |
|--------------------------------|-------------------------------------------------------------------------------------------------------------------------------------|
| Product description            | For attaching cable ducts, cable conduit holders, equipment installed on the door, etc.                                             |
| Material                       | Sheet steel                                                                                                                         |
| Surface finish                 | Zinc-plated                                                                                                                         |
| Supply includes                | Assembly parts                                                                                                                      |
| Distance between fixing points | 635 mm                                                                                                                              |
| AX installation options        | In enclosure height 760 mm, in conjunction with rail for interior installation AX                                                   |
| Assembly instruction           | For installation in AX sheet steel, only in conjunction with rail for interior installation AX                                      |
| Note                           | For installing your own components on the punched section with mounting flange, metal screws or self-tapping M5 screws are required |
| To fit                         | Enclosure type: AX<br>Suitable for width or height or depth: 760 mm                                                                 |
| Packs of                       | 4 pc(s).                                                                                                                            |