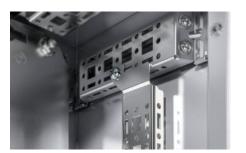

## VX 8619.790 - Punched section with mounting flange, 14 x 39 mm for VX, VX SE, PC, IW, AX

For securing cable ducts, cable conduit holders, equipment installed on the door, etc.

#### **Features**

| Model No.                      | VX 8619.790                                                                                                                         |
|--------------------------------|-------------------------------------------------------------------------------------------------------------------------------------|
| Product description            | For attaching cable ducts, cable conduit holders, equipment installed on the door, etc.                                             |
| Material                       | Sheet steel                                                                                                                         |
| Surface finish                 | Zinc-plated                                                                                                                         |
| Supply includes                | Assembly parts                                                                                                                      |
| Distance between fixing points | 635 mm                                                                                                                              |
| AX installation options        | In enclosure height 760 mm, in conjunction with rail for interior installation AX                                                   |
| Assembly instruction           | For installation in AX sheet steel, only in conjunction with rail for interior installation AX                                      |
| Note                           | For installing your own components on the punched section with mounting flange, metal screws or self-tapping M5 screws are required |
| To fit                         | Enclosure type: AX<br>Suitable for width or height or depth: 760 mm                                                                 |
| Packs of                       | 4 pc(s).                                                                                                                            |