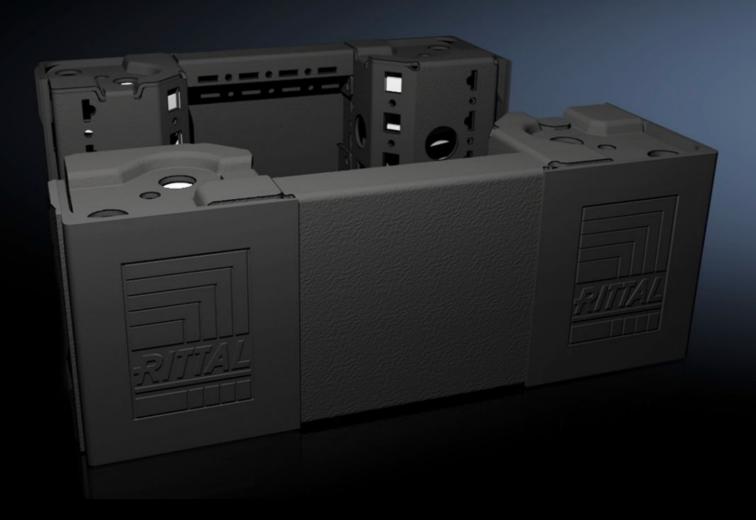

## VX 8620.000 - Base/plinth corner piece with base/plinth trim panels, front and rear, 100 mm for VX, VX IT, VX SE, TE, TS, TS IT, TP, PC, IW

Base/plinth corner pieces with moulded self-positioning to the bayed enclosure system, for use with or without trim panels depending on the application. Large openings in the base/plinth corner piece for optimum access to the screw-fastening point may be concealed with a corner and baying cover.

#### Features

| Model No.           | VX 8620.000                                                           |
|---------------------|-----------------------------------------------------------------------|
|                     |                                                                       |
| Product description | Base/plinth corner pieces with moulded self-positioning to the        |
|                     | bayed enclosure system, for use with or without trim panels           |
|                     | depending on the application. Large openings in the base/plinth       |
|                     | corner piece for optimum access to the screw-fastening point may      |
|                     | be concealed with a corner and baying cover.                          |
| Material            | Base/plinth corner piece: Sheet steel                                 |
|                     | Base/plinth trim panel front/rear: Sheet steel                        |
|                     | Corner and baying cover: Plastic                                      |
| Colour              | RAL 9005                                                              |
| Supply includes     | 4 base/plinth corner pieces, 100 mm high                              |
|                     | 4 corner covers                                                       |
|                     | 1 baying cover                                                        |
|                     | 2 base/plinth trim panels, front/rear, 100 mm high                    |
|                     | Assembly parts                                                        |
| Note                | Side base/plinth trim panels finish off a base/plinth unit or provide |
|                     | additional stabilisation between base/plinths or enable interior      |
|                     | configuration of the base/plinth                                      |
| Dimensions          | Height: 100 mm                                                        |
| To fit              | Enclosure type: VX                                                    |
|                     | Width: = 300 mm                                                       |
| Weight/pack         | 2.73 kg                                                               |
|                     |                                                                       |