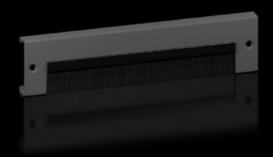

# Base/plinth trim panels with brush strip

State: 17/08/2025 (Source: rittal.com/au-en)

## VX 8660.092 - Base/plinth trim panels with brush strip for base/plinth system VX, sheet steel

For cable entry in the base/plinth. With a 200 mm base/plinth height, one or two trim panels with brush strip may optionally be used. Thanks to the optional trim panel attachment, the trim panels with brush strip may also be fitted at the front, rear or side of the base/plinth corner piece.