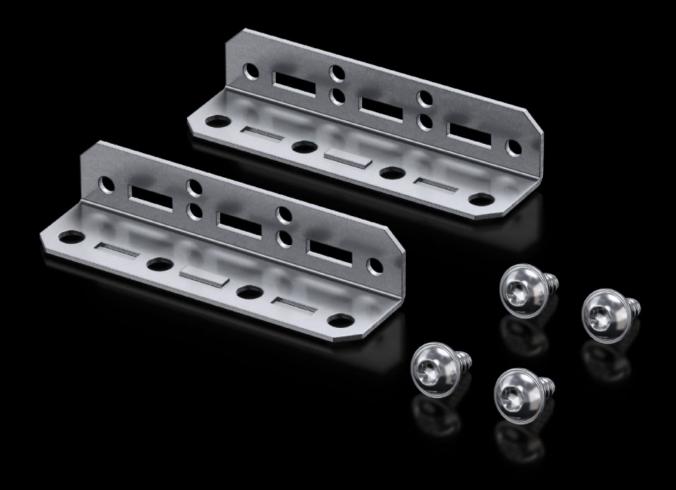

## VX 8660.400 - Base/plinth installation bracket for base/ plinth system VX, sheet steel

For configuring the base/plinth with punched sections with mounting flanges or support strips. To fit 100 and 200 mm high base/plinth trim panels in sheet steel.

## **Features**

| Model No.             | VX 8660.400                                                                                                                                                                                                                                               |
|-----------------------|-----------------------------------------------------------------------------------------------------------------------------------------------------------------------------------------------------------------------------------------------------------|
| Material              | Sheet steel                                                                                                                                                                                                                                               |
| Supply includes       | 2 installation brackets<br>Assembly parts                                                                                                                                                                                                                 |
| Weight/pack           | 0.096 kg                                                                                                                                                                                                                                                  |
| Packs of              | 2 pc(s).                                                                                                                                                                                                                                                  |
| Installation options  | For interior installation on upright base/plinth trim panels For base/plinth trim panels rotated through 90°, the installation bracket is not needed, because in this position, the system punchings of the base/plinth trim panels may be used directly. |
| To fit                | for base/plinth system VX, sheet steel                                                                                                                                                                                                                    |
| Net weight            | 0.076                                                                                                                                                                                                                                                     |
| Gross weight          | 0.097                                                                                                                                                                                                                                                     |
| Customs tariff number | 73182900                                                                                                                                                                                                                                                  |
| EAN                   | 4028177984776                                                                                                                                                                                                                                             |
| ETIM 9                | EC000721                                                                                                                                                                                                                                                  |
| ETIM 8                | EC000721                                                                                                                                                                                                                                                  |
| ECLASS 8.0            | 27182003                                                                                                                                                                                                                                                  |