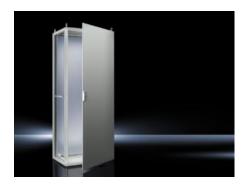

## TS 8665.500 - Baying systems TS 8

The TS 8 sheet steel baying system, with its symmetrical profile in the width and depth, offers a significant space gain, plus simple interior installation. This likewise ensures bayability from all sides. Additionally, the integral, automatic potential equalisation of all enclosure panels and the triple surface treatment ensure optimum safety.

### Features

| Enclosure frame                                                       |
|-----------------------------------------------------------------------|
| Door(s) R/h door hinge with single-door enclosures, may be swapped to |
| opposite side                                                         |
| Roof plate                                                            |
| Rear panel                                                            |
| 4 eyebolts                                                            |
| Lock: 3 mm double-bit                                                 |
| Gland plates                                                          |
| Mounting plate                                                        |
| 2 TS punched rails 18 x 38 mm                                         |
| Width: 600 mm                                                         |
| Height: 1,600 mm                                                      |
| Depth: 500 mm                                                         |
| 499 mm x 1,496 mm                                                     |
| IP 55                                                                 |
| NEMA 1                                                                |
| NEMA 12                                                               |
| Type 1                                                                |
| Type 12                                                               |
| IK09                                                                  |
| 1                                                                     |
| Sheet steel                                                           |
| 1 pc(s).                                                              |
| 81                                                                    |
| 84.4                                                                  |
| 4028177386655                                                         |
| EC000261                                                              |
| 27180101                                                              |
|                                                                       |