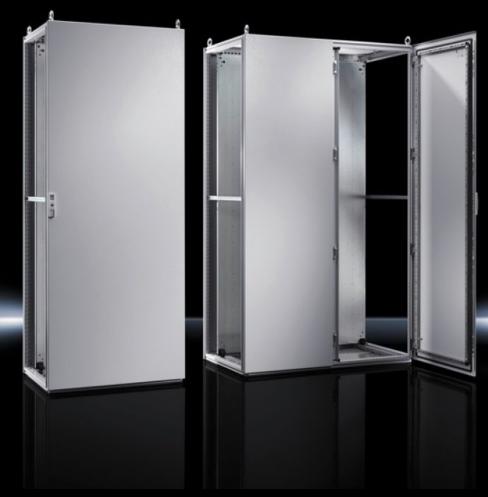

## TS 8665.500 - Baying systems TS 8

The TS 8 sheet steel baying system, with its symmetrical profile in the width and depth, offers a significant space gain, plus simple interior installation. This likewise ensures bayability from all sides. Additionally, the integral, automatic potential equalisation of all enclosure panels and the triple surface treatment ensure optimum safety.

### Features

| Enclosure frame                                                       |
|-----------------------------------------------------------------------|
| Door(s) R/h door hinge with single-door enclosures, may be swapped to |
| opposite side                                                         |
| Roof plate                                                            |
| Rear panel                                                            |
| 4 eyebolts                                                            |
| Lock: 3 mm double-bit                                                 |
| Gland plates                                                          |
| Mounting plate                                                        |
| 2 TS punched rails 18 x 38 mm                                         |
| Width: 600 mm                                                         |
| Height: 1,600 mm                                                      |
| Depth: 500 mm                                                         |
| 499 mm x 1,496 mm                                                     |
| IP 55                                                                 |
| NEMA 1                                                                |
| NEMA 12                                                               |
| Type 1                                                                |
| Type 12                                                               |
| IK09                                                                  |
| 1                                                                     |
| Sheet steel                                                           |
| 1 pc(s).                                                              |
| 81                                                                    |
| 84.4                                                                  |
| 4028177386655                                                         |
| EC000261                                                              |
| 27180101                                                              |
|                                                                       |