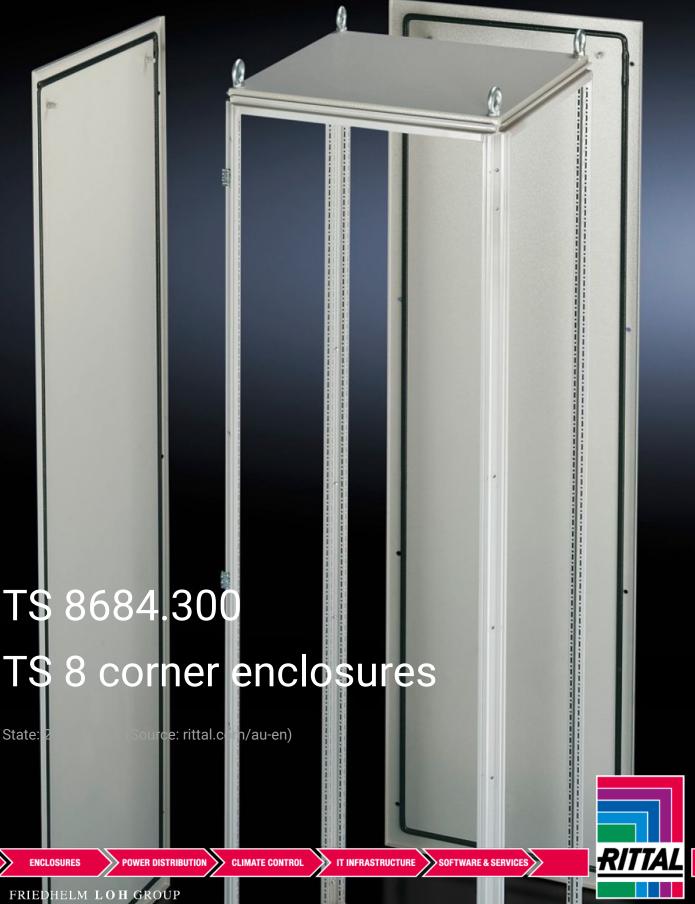

## TS 8684.300 - TS 8 corner enclosures

For corner baying of TS 8 enclosures, also with different depths.

## **Features**

| Model No.             | TS 8684.300                                                                                                                                                                                                                                                                                                                                                                                                                                                                                            |
|-----------------------|--------------------------------------------------------------------------------------------------------------------------------------------------------------------------------------------------------------------------------------------------------------------------------------------------------------------------------------------------------------------------------------------------------------------------------------------------------------------------------------------------------|
| Product description   | The corner enclosure and the supplied components will accommodate the various baying options of the TS 8 frame on all outer surfaces. Fitted with a rear panel and an asymmetrical side panel, the corner enclosure also permits the option of baying in both the width and depth. The gland plates are aligned parallel to the rear panel. In TS 8 enclosures with a square footprint, the gland plates may also be rotated through 90°. The baying system is identical to all other TS 8 enclosures. |
| Material              | Sheet steel, 1.5 mm                                                                                                                                                                                                                                                                                                                                                                                                                                                                                    |
| Surface finish        | Enclosure frame, roof, rear wall and side panel: Dipcoat-primed, powder-coated on the outside, textured paint Gland plates: Zinc-plated                                                                                                                                                                                                                                                                                                                                                                |
| Colour                | RAL 7035                                                                                                                                                                                                                                                                                                                                                                                                                                                                                               |
| Supply includes       | Enclosure frame Roof Rear wall (on the longest side) Side panel, asymmetrical Gland plates (divided in a longitudinal direction)                                                                                                                                                                                                                                                                                                                                                                       |
| Note on Model No.     | Extended delivery times.                                                                                                                                                                                                                                                                                                                                                                                                                                                                               |
| Dimensions            | Width: 600 mm<br>Height: 1,800 mm<br>Depth: 400 mm                                                                                                                                                                                                                                                                                                                                                                                                                                                     |
| Packs of              | 1 pc(s).                                                                                                                                                                                                                                                                                                                                                                                                                                                                                               |
| Net weight            | 65.206                                                                                                                                                                                                                                                                                                                                                                                                                                                                                                 |
| Gross weight          | 68.638                                                                                                                                                                                                                                                                                                                                                                                                                                                                                                 |
| Customs tariff number | 94032080                                                                                                                                                                                                                                                                                                                                                                                                                                                                                               |
| EAN                   | 4028177253148                                                                                                                                                                                                                                                                                                                                                                                                                                                                                          |