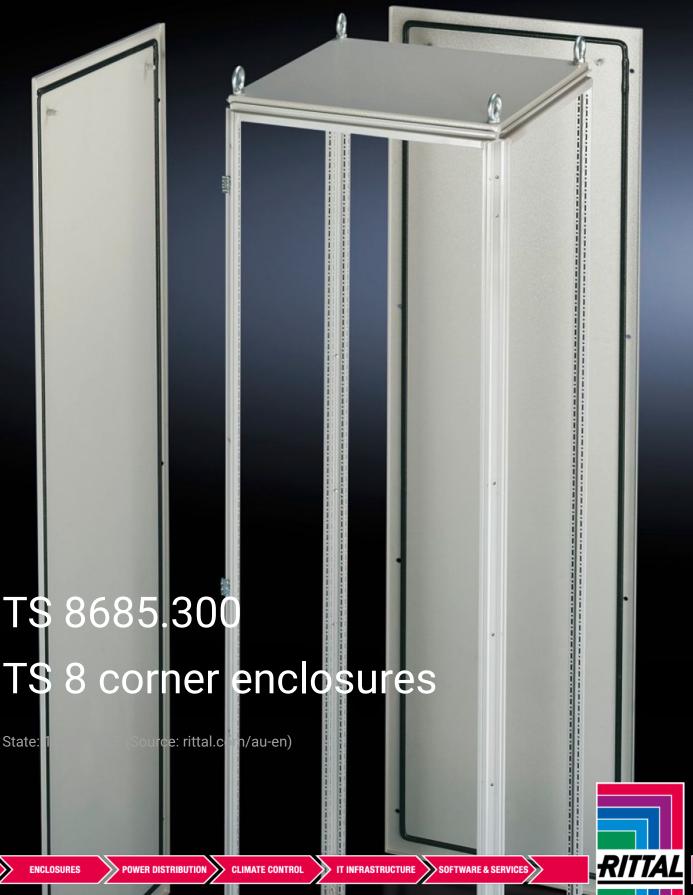

## TS 8685.300 - TS 8 corner enclosures

For corner baying of TS 8 enclosures, also with different depths.

## **Features**

| Model No.             | TS 8685.300                                                                                                                                                                                                                                                                                                                                                                                                                                                                                            |
|-----------------------|--------------------------------------------------------------------------------------------------------------------------------------------------------------------------------------------------------------------------------------------------------------------------------------------------------------------------------------------------------------------------------------------------------------------------------------------------------------------------------------------------------|
| Product description   | The corner enclosure and the supplied components will accommodate the various baying options of the TS 8 frame on all outer surfaces. Fitted with a rear panel and an asymmetrical side panel, the corner enclosure also permits the option of baying in both the width and depth. The gland plates are aligned parallel to the rear panel. In TS 8 enclosures with a square footprint, the gland plates may also be rotated through 90°. The baying system is identical to all other TS 8 enclosures. |
| Material              | Sheet steel, 1.5 mm                                                                                                                                                                                                                                                                                                                                                                                                                                                                                    |
| Surface finish        | Enclosure frame, roof, rear wall and side panel: Dipcoat-primed, powder-coated on the outside, textured paint Gland plates: Zinc-plated                                                                                                                                                                                                                                                                                                                                                                |
| Colour                | RAL 7035                                                                                                                                                                                                                                                                                                                                                                                                                                                                                               |
| Supply includes       | Enclosure frame Roof Rear wall (on the longest side) Side panel, asymmetrical Gland plates (divided in a longitudinal direction)                                                                                                                                                                                                                                                                                                                                                                       |
| Note on Model No.     | Extended delivery times.                                                                                                                                                                                                                                                                                                                                                                                                                                                                               |
| Dimensions            | Width: 600 mm<br>Height: 1,800 mm<br>Depth: 500 mm                                                                                                                                                                                                                                                                                                                                                                                                                                                     |
| Packs of              | 1 pc(s).                                                                                                                                                                                                                                                                                                                                                                                                                                                                                               |
| Net weight            | 88.1                                                                                                                                                                                                                                                                                                                                                                                                                                                                                                   |
| Gross weight          | 93.8                                                                                                                                                                                                                                                                                                                                                                                                                                                                                                   |
| Customs tariff number | 94032080                                                                                                                                                                                                                                                                                                                                                                                                                                                                                               |
| EAN                   | 4028177253155                                                                                                                                                                                                                                                                                                                                                                                                                                                                                          |