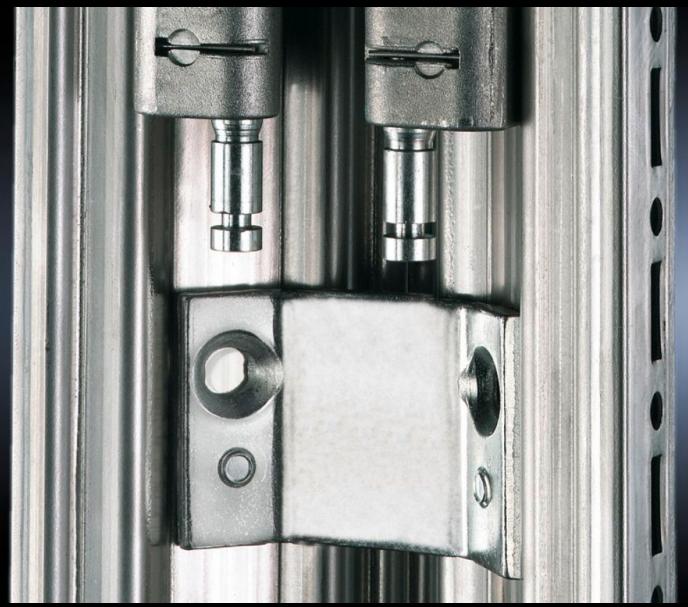

## TS 8700.000 - Baying connector, external for TS/TS

For mounting on the vertical enclosure sections from the outside.

#### **Features**

| Model No.             | TS 8700.000                                                                                                                         |
|-----------------------|-------------------------------------------------------------------------------------------------------------------------------------|
| Product description   | For mounting on the vertical enclosure sections. Simply position on the outside and screw-fasten either from the inside or outside. |
| Material              | Stainless steel 1.4301 (AISI 304)                                                                                                   |
| Supply includes       | Assembly parts                                                                                                                      |
| To fit                | Enclosure type: TS 8                                                                                                                |
| Packs of              | 6 pc(s).                                                                                                                            |
| Net weight            | 0.354                                                                                                                               |
| Gross weight          | 0.405                                                                                                                               |
| Customs tariff number | 73269098                                                                                                                            |
| EAN                   | 4028177300187                                                                                                                       |
| ETIM 9                | EC002622                                                                                                                            |
| ECLASS 8.0            | 27189263                                                                                                                            |