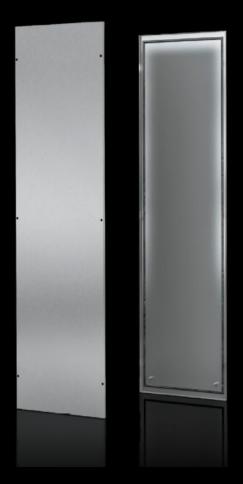

# TS 8700.060 - Side panels, screw-fastened, stainless steel for TS

Side panels, screw-fastened, stainless steel, for TS.

### **Features**

| Model No.                               | TS 8700.060                                                                                                                                                                              |
|-----------------------------------------|------------------------------------------------------------------------------------------------------------------------------------------------------------------------------------------|
| Benefits                                | Automatic potential equalisation and higher EMC protection due to enclosure panel holders with earthing insert Easy positioning with the location aid Earthing bolt with contact surface |
| Material                                | Stainless steel 1.4301 (AISI 304), 1.5 mm                                                                                                                                                |
| Surface finish                          | Brushed, grain 400                                                                                                                                                                       |
| Supply includes                         | Assembly parts                                                                                                                                                                           |
| To fit                                  | Enclosure type: TS<br>Height: = 2,000 mm<br>Depth: = 600 mm                                                                                                                              |
| IP protection category to IEC 60<br>529 | IP 55                                                                                                                                                                                    |
| Basic material                          | Stainless steel                                                                                                                                                                          |

#### Tender text

Side panel, screw-fastened, stainless steel TS Screw-fastened side panel, easy positioning on the frame with the location aid.

Automatic potential equalisation and higher EMC protection thanks to enclosure panel fasteners with contact elements.

Protection category IP 55 to IEC60529

Hinged version(optional), max. opening angle 180°.

Material: Stainless steel 1.4301 (AISI 304), 1.5 mm

Surface finish: Brushed, grain 400

for enclosure dimensions: H: 2000 mm D: 600 mm Side panel, screw-fastened, stainless steel 8700.060