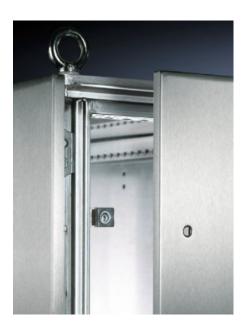

### **Features**

| Model No.                               | TS 8700.060                                                                                                                                                                              |
|-----------------------------------------|------------------------------------------------------------------------------------------------------------------------------------------------------------------------------------------|
| Benefits                                | Automatic potential equalisation and higher EMC protection due to enclosure panel holders with earthing insert Easy positioning with the location aid Earthing bolt with contact surface |
| Material                                | Stainless steel 1.4301 (AISI 304), 1.5 mm                                                                                                                                                |
| Surface finish                          | Brushed, grain 400                                                                                                                                                                       |
| Supply includes                         | Assembly parts                                                                                                                                                                           |
| To fit                                  | Enclosure type: TS<br>Height: = 2,000 mm<br>Depth: = 600 mm                                                                                                                              |
| IP protection category to IEC 60<br>529 | IP 55                                                                                                                                                                                    |
| Basic material                          | Stainless steel                                                                                                                                                                          |

#### Tender text

Side panel, screw-fastened, stainless steel TS Screw-fastened side panel, easy positioning on the frame with the location aid.

Automatic potential equalisation and higher EMC protection thanks to enclosure panel fasteners with contact elements.

Protection category IP 55 to IEC60529

Hinged version(optional), max. opening angle 180°.

Material: Stainless steel 1.4301 (AISI 304), 1.5 mm

Surface finish: Brushed, grain 400

for enclosure dimensions: H: 2000 mm D: 600 mm Side panel, screw-fastened, stainless steel 8700.060