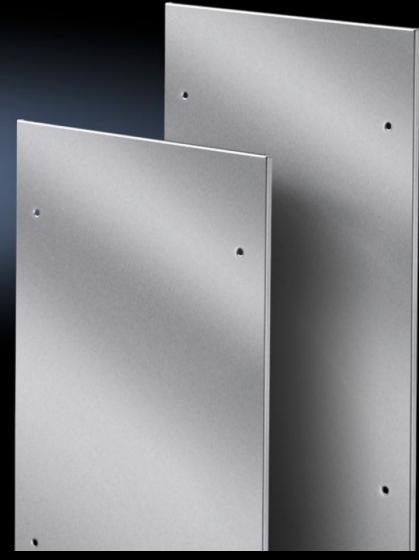

# TS 8700.840 - Side panels, screw-fastened, stainless steel for TS

Side panels, screw-fastened, stainless steel, for TS.

### **Features**

| Model No.                            | TS 8700.840                                                                                                                                                                              |
|--------------------------------------|------------------------------------------------------------------------------------------------------------------------------------------------------------------------------------------|
| Benefits                             | Automatic potential equalisation and higher EMC protection due to enclosure panel holders with earthing insert Easy positioning with the location aid Earthing bolt with contact surface |
| Material                             | Stainless steel 1.4301 (AISI 304), 1.5 mm                                                                                                                                                |
| Surface finish                       | Brushed, grain 400                                                                                                                                                                       |
| Supply includes                      | Assembly parts                                                                                                                                                                           |
| To fit                               | Enclosure type: TS<br>Height: = 1,800 mm<br>Depth: = 400 mm                                                                                                                              |
| IP protection category to IEC 60 529 | IP 55                                                                                                                                                                                    |
| Basic material                       | Stainless steel                                                                                                                                                                          |

#### Tender text

Side panel, screw-fastened, stainless steel TS Screw-fastened side panel, easy positioning on the frame with the location aid.

Automatic potential equalisation and higher EMC protection thanks to enclosure panel fasteners with contact elements.

Protection category IP 55 to IEC 60529

Hinged version (optional), max. opening angle 180°.

Material: Stainless steel 1.4301 (AISI 304), 1.5 mm

Surface finish: Brushed, grain 400

for enclosure dimensions: H: 1800 mm D: 400 mm Side panel, screw-fastened, stainless steel 8700.840