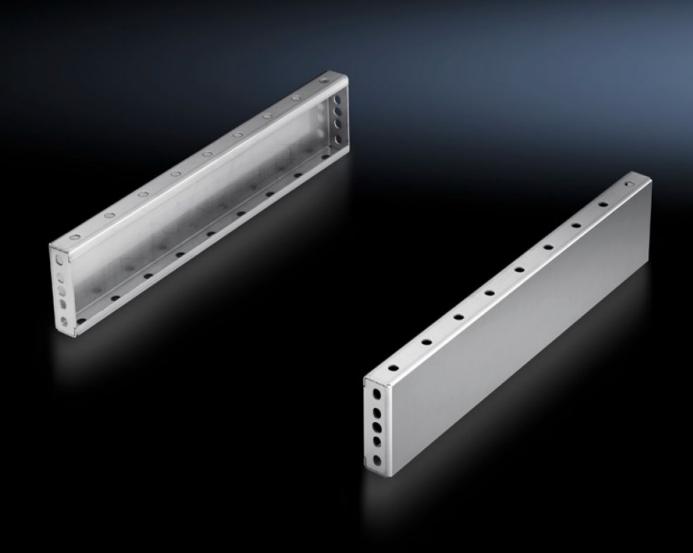

## TS 8701.040 - Base/plinth trim panels, side, 100 mm Stainless steel for base/plinth components front and rear

For mounting between the base/plinth components. At 200 mm height, two 100 mm base/plinth trims may be used. Base/plinth trims may be installed rotated through 90° in order to stabilise bayed base/plinth components.

## **Features**

| Model No.             | TS 8701.040                                                                                                                                                                        |
|-----------------------|------------------------------------------------------------------------------------------------------------------------------------------------------------------------------------|
| Product description   | For mounting between the base/plinth components. At 200 mm height, two 100 mm base/plinth trim panels may be used.                                                                 |
| Material              | Stainless steel 1.4301 (AISI 304)                                                                                                                                                  |
| Surface finish        | Brushed, grain 400                                                                                                                                                                 |
| Supply includes       | 2 base/plinth trim panels<br>Assembly parts                                                                                                                                        |
| Assembly instruction  | Base/plinth trim panels, side, 100 mm, may be installed rotated through 90° to stabilise bayed base/plinth components. The base/plinth baying bracket is required for this purpose |
| Dimensions            | Height: 100 mm                                                                                                                                                                     |
| To fit                | Enclosure type: TS: = 400 mm                                                                                                                                                       |
| Packs of              | 2 pc(s).                                                                                                                                                                           |
| Net weight            | 1.4                                                                                                                                                                                |
| Gross weight          | 1.68                                                                                                                                                                               |
| Customs tariff number | 94039910                                                                                                                                                                           |
| EAN                   | 4028177300088                                                                                                                                                                      |
| ETIM 9                | EC000721                                                                                                                                                                           |
| ECLASS 8.0            | 27182003                                                                                                                                                                           |
|                       |                                                                                                                                                                                    |