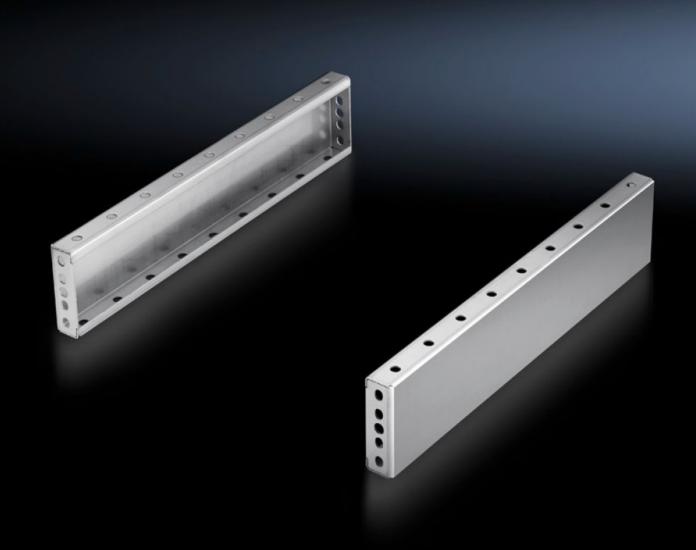

## TS 8701.060 Base/plinth trim panels, side, 100 mm

State: 2/08/2025 (Source: rittal.com/au-en)

## TS 8701.060 - Base/plinth trim panels, side, 100 mm Stainless steel for base/plinth components front and rear

For mounting between the base/plinth components. At 200 mm height, two 100 mm base/plinth trims may be used. Base/plinth trims may be installed rotated through 90° in order to stabilise bayed base/plinth components.

## **Features**

| Model No.             | TS 8701.060                                                                                                                                                                        |
|-----------------------|------------------------------------------------------------------------------------------------------------------------------------------------------------------------------------|
| Product description   | For mounting between the base/plinth components. At 200 mm height, two 100 mm base/plinth trim panels may be used.                                                                 |
| Material              | Stainless steel 1.4301 (AISI 304)                                                                                                                                                  |
| Surface finish        | Brushed, grain 400                                                                                                                                                                 |
| Supply includes       | 2 base/plinth trim panels<br>Assembly parts                                                                                                                                        |
| Assembly instruction  | Base/plinth trim panels, side, 100 mm, may be installed rotated through 90° to stabilise bayed base/plinth components. The base/plinth baying bracket is required for this purpose |
| Dimensions            | Height: 100 mm                                                                                                                                                                     |
| To fit                | Enclosure type: TS: = 600 mm                                                                                                                                                       |
| Packs of              | 2 pc(s).                                                                                                                                                                           |
| Net weight            | 2.572                                                                                                                                                                              |
| Gross weight          | 2.8                                                                                                                                                                                |
| Customs tariff number | 94039910                                                                                                                                                                           |
| EAN                   | 4028177300064                                                                                                                                                                      |
| ETIM 9                | EC000721                                                                                                                                                                           |
| ECLASS 8.0            | 27182003                                                                                                                                                                           |
|                       |                                                                                                                                                                                    |