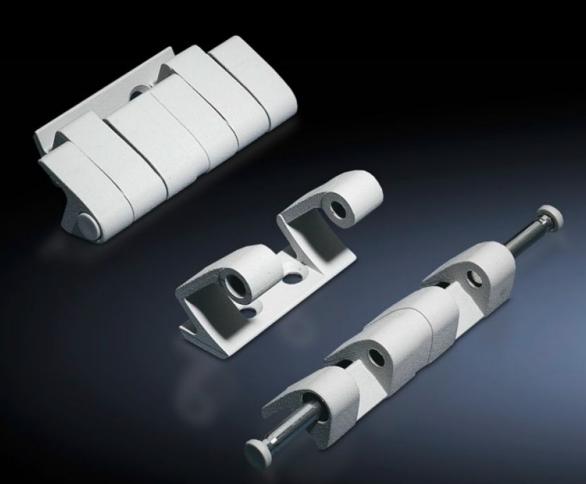

## SZ 8701.180 - 180° hinge

To extend the door opening angle to 180°

## Features

| Model No.                 | SZ 8701.180                                                                                                                      |
|---------------------------|----------------------------------------------------------------------------------------------------------------------------------|
| Material                  | Die-cast zinc                                                                                                                    |
| Colour                    | Matt nickel-plated                                                                                                               |
| Supply includes           | Assembly parts                                                                                                                   |
| Door opening angle        | 180°                                                                                                                             |
| Note                      | The protection category of the enclosure may be reduced.<br>The doors must be hinged on the same side when enclosures are bayed. |
| Suitable for door variant | Sheet steel door<br>Stainless steel door                                                                                         |
| To fit enclosure type     | TS<br>VX SE                                                                                                                      |
| Packs of                  | 4 pc(s).                                                                                                                         |
| Net weight                | 0.92                                                                                                                             |
| Gross weight              | 0.964                                                                                                                            |
| Customs tariff number     | 83021000                                                                                                                         |
| EAN                       | 4028177300057                                                                                                                    |
| ETIM 9                    | EC001167                                                                                                                         |
|                           |                                                                                                                                  |