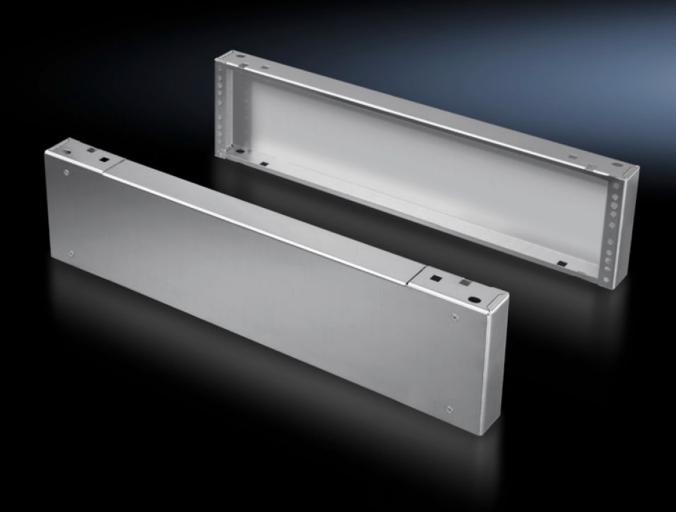

# Base/plinth components, front and rear, 200 mm

State: 1/08/2025 (Source: rittal.com/au-en)

## TS 8702.000 - Base/plinth components, front and rear, 200 mm Stainless steel for TS, VX SE

Base/plinth components, front and rear, stainless steel, 200 mm.

#### **Features**

| Model No.             | TS 8702.000                                                                                                    |
|-----------------------|----------------------------------------------------------------------------------------------------------------|
| Material              | Stainless steel 1.4301 (AISI 304)                                                                              |
| Surface finish        | Brushed, grain 400                                                                                             |
| Supply includes       | 1 trim panel front/rear 2 corner pieces with removable trim panel Assembly parts for mounting on the enclosure |
| Dimensions            | Height: 200 mm                                                                                                 |
| To fit                | Enclosure type: TS: = 1,000 mm                                                                                 |
| Packs of              | 2 pc(s).                                                                                                       |
| Net weight            | 12.104                                                                                                         |
| Gross weight          | 12.74                                                                                                          |
| Customs tariff number | 94039910                                                                                                       |
| EAN                   | 4028177666320                                                                                                  |
| ETIM 9                | EC000721                                                                                                       |
| ECLASS 8.0            | 27182003                                                                                                       |