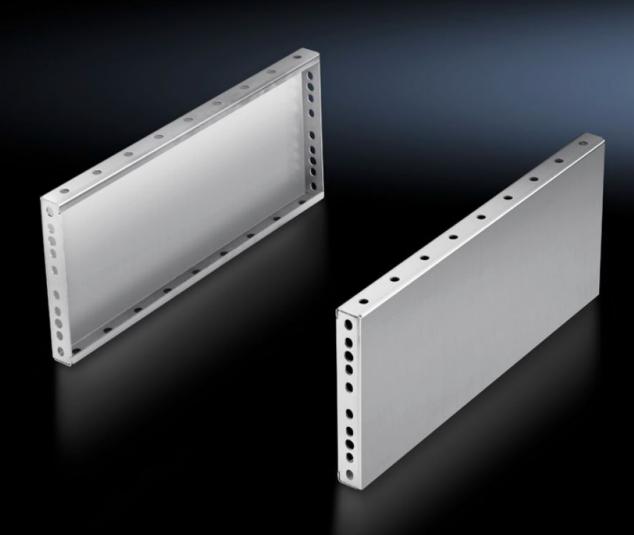

## TS 8702.040 - Base/plinth trim panels, side, 200 mm Stainless steel for base/plinth components front and rear

For mounting between the base/plinth components. At 200 mm height, two 100 mm base/plinth trims may be used.

## Features

| ponents. At 200 mm<br>be used.                        |
|-------------------------------------------------------|
|                                                       |
|                                                       |
|                                                       |
|                                                       |
| be installed rotated<br>components. The base/<br>pose |
|                                                       |
|                                                       |
|                                                       |
|                                                       |
|                                                       |
|                                                       |
|                                                       |
|                                                       |
|                                                       |
|                                                       |