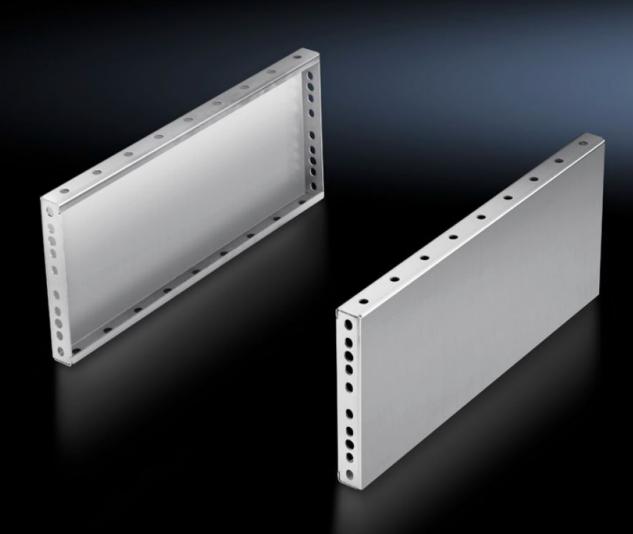

## TS 8702.060 - Base/plinth trim panels, side, 200 mm Stainless steel for base/plinth components front and rear

For mounting between the base/plinth components. At 200 mm height, two 100 mm base/plinth trims may be used.

## Features

| Model No.             | TS 8702.060                                                                                                                                                                               |
|-----------------------|-------------------------------------------------------------------------------------------------------------------------------------------------------------------------------------------|
| Product description   | For mounting between the base/plinth components. At 200 mm height, two 100 mm base/plinth trims may be used.                                                                              |
| Material              | Stainless steel 1.4301 (AISI 304)                                                                                                                                                         |
| Surface finish        | Brushed, grain 400                                                                                                                                                                        |
| Supply includes       | 2 base/plinth trim panels<br>Assembly parts                                                                                                                                               |
| Assembly instruction  | Base/plinth trim panels, side, 100 mm, may be installed rotated<br>through 90° to stabilise bayed base/plinth components. The base/<br>plinth baying bracket is required for this purpose |
| Dimensions            | Height: 200 mm                                                                                                                                                                            |
| To fit                | Enclosure type: TS: = 600 mm                                                                                                                                                              |
| Packs of              | 2 pc(s).                                                                                                                                                                                  |
| Net weight            | 4.3                                                                                                                                                                                       |
| Gross weight          | 4.5                                                                                                                                                                                       |
| Customs tariff number | 94039910                                                                                                                                                                                  |
| EAN                   | 4028177299993                                                                                                                                                                             |
| ETIM 9                | EC000721                                                                                                                                                                                  |
| ECLASS 8.0            | 27182003                                                                                                                                                                                  |
|                       |                                                                                                                                                                                           |