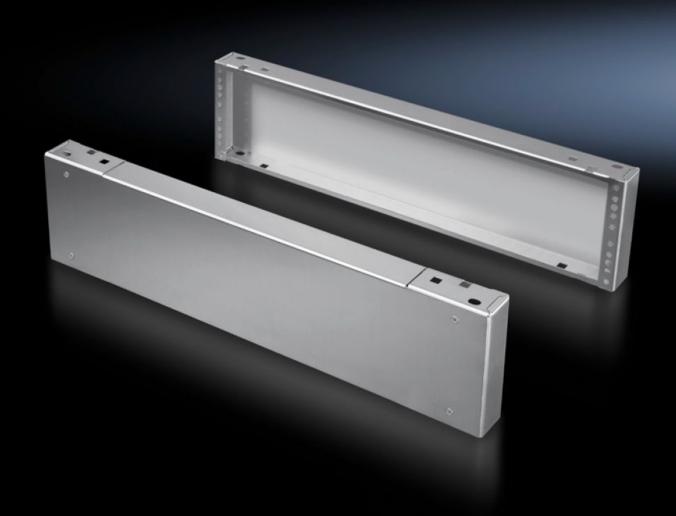

# Base/plinth components, front and rear, 200 mm

State: 7/09/2025 (Source: rittal.com/au-en)

## TS 8702.600 - Base/plinth components, front and rear, 200 mm Stainless steel for TS, VX SE

Base/plinth components, front and rear, stainless steel, 200 mm.

#### **Features**

| Model No.             | TS 8702.600                                                                                                    |
|-----------------------|----------------------------------------------------------------------------------------------------------------|
| Material              | Stainless steel 1.4301 (AISI 304)                                                                              |
| Surface finish        | Brushed, grain 400                                                                                             |
| Supply includes       | 1 trim panel front/rear 2 corner pieces with removable trim panel Assembly parts for mounting on the enclosure |
| Dimensions            | Height: 200 mm                                                                                                 |
| To fit                | Enclosure type: TS: = 600 mm                                                                                   |
| Packs of              | 2 pc(s).                                                                                                       |
| Net weight            | 7.92                                                                                                           |
| Gross weight          | 8.44                                                                                                           |
| Customs tariff number | 94039910                                                                                                       |
| EAN                   | 4028177299979                                                                                                  |
| ETIM 9                | EC000721                                                                                                       |
| ECLASS 8.0            | 27182003                                                                                                       |
|                       |                                                                                                                |