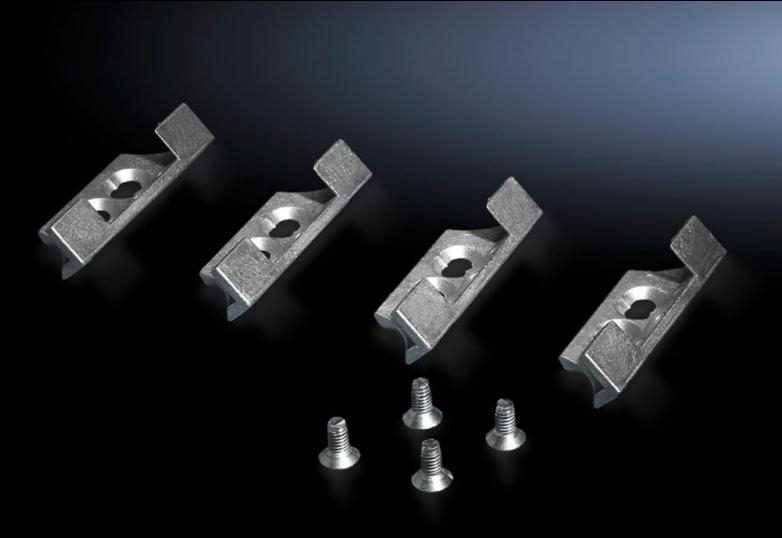

## TS 8800.040 - Lock components for TS, TS IT, VX SE

For retrofitting a glazed door or sheet steel door in place of a rear panel.

## **Features**

| Model No.             | TS 8800.040                                                                  |
|-----------------------|------------------------------------------------------------------------------|
| Product description   | For retrofitting a glazed door or sheet steel door in place of a rear panel. |
| Material              | Die-cast zinc                                                                |
| Supply includes       | Assembly screws                                                              |
| Packs of              | 4 pc(s).                                                                     |
| Net weight            | 0.1                                                                          |
| Gross weight          | 0.14                                                                         |
| Customs tariff number | 73182900                                                                     |
| EAN                   | 4028177212442                                                                |
| E-Number Sweden       | E3404326                                                                     |
| ETIM 9                | EC002625                                                                     |
| ECLASS 8.0            | 27189234                                                                     |