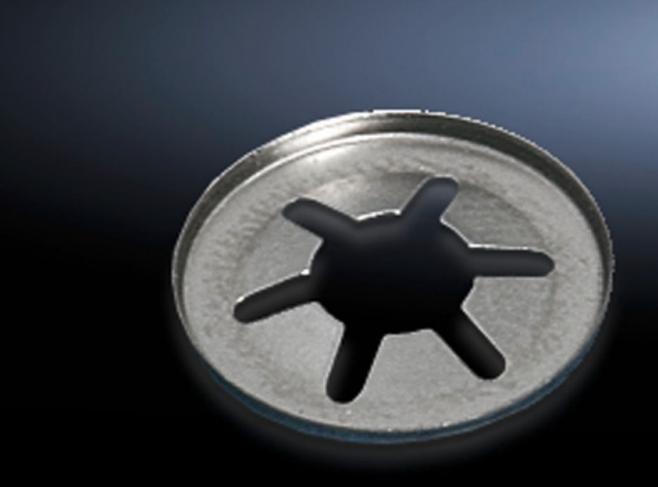

## TS 8800.070 - Spring washer for TS locking bar

As a replacement after dismantling the TS locking rods, as the spring washers cannot be reused.

## **Features**

| Model No.             | TS 8800.070                                                                                                                                                          |
|-----------------------|----------------------------------------------------------------------------------------------------------------------------------------------------------------------|
| Product description   | Spring washers cannot be reused. This means that after removing the TS locking rods, for example when replacing the door hinge, new spring washers will be required. |
| Material              | Spring steel                                                                                                                                                         |
| Surface finish        | Zinc-plated                                                                                                                                                          |
| Packs of              | 100 pc(s).                                                                                                                                                           |
| Net weight            | 0.1                                                                                                                                                                  |
| Gross weight          | 0.04                                                                                                                                                                 |
| Customs tariff number | 73182100                                                                                                                                                             |
| EAN                   | 4028177229594                                                                                                                                                        |
| ETIM 9                | EC002626                                                                                                                                                             |
| ECLASS 8.0            | 27189266                                                                                                                                                             |