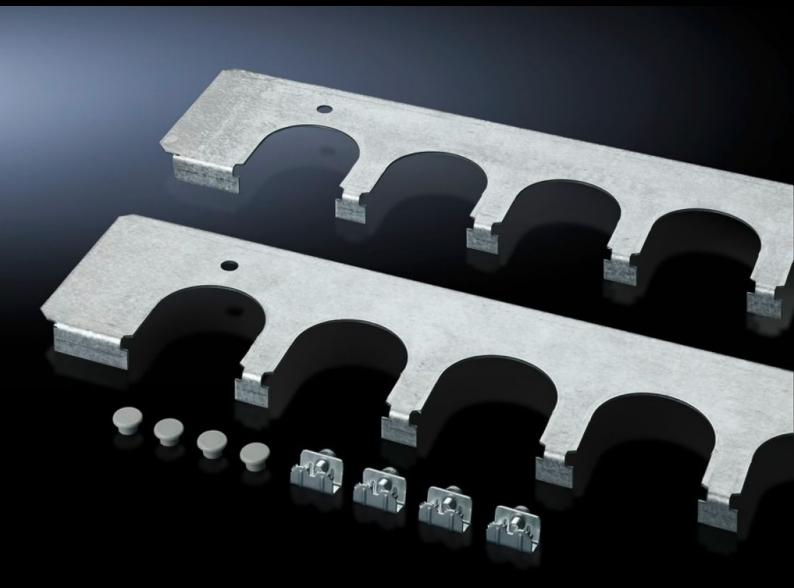

## SZ 8800.080 - Cable entry plates for installation in TS, SE and PC enclosures

Secure cable routing in conjunction with cable entry grommets, connector grommets. Fitted instead of standard gland plates.

## **Features**

| Model No.             | SZ 8800.080                                                                                                                                                                                                                               |
|-----------------------|-------------------------------------------------------------------------------------------------------------------------------------------------------------------------------------------------------------------------------------------|
| Product description   | Secure cable routing in conjunction with cable entry grommets, connector grommets. Fitted instead of standard gland plates.                                                                                                               |
| Benefits              | Particularly well-suited to cables with different cross-sections Thanks to the enclosure symmetry, where dimensions permit, cable entry plates may also be inserted in the enclosure depth, right and left, analogous to the gland plates |
| Material              | Sheet steel                                                                                                                                                                                                                               |
| Surface finish        | Zinc-plated                                                                                                                                                                                                                               |
| Supply includes       | Assembly parts                                                                                                                                                                                                                            |
| Number of cut-outs    | 8                                                                                                                                                                                                                                         |
| To fit                | Enclosure type: TS: = 800 mm Enclosure type: SE Enclosure type: PC                                                                                                                                                                        |
| Packs of              | 2 pc(s).                                                                                                                                                                                                                                  |
| Net weight            | 1.228                                                                                                                                                                                                                                     |
| Gross weight          | 1.46                                                                                                                                                                                                                                      |
| Customs tariff number | 73269098                                                                                                                                                                                                                                  |
| EAN                   | 4028177212473                                                                                                                                                                                                                             |
| ETIM 9                | EC002620                                                                                                                                                                                                                                  |
| ECLASS 8.0            | 27189261                                                                                                                                                                                                                                  |
|                       |                                                                                                                                                                                                                                           |