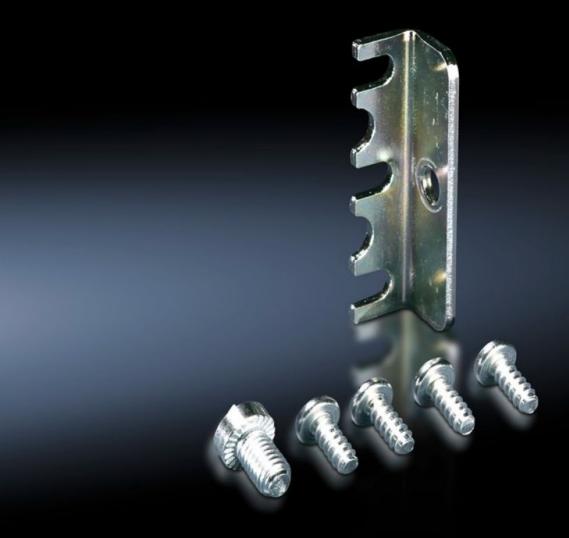

### TS 8800.090 - Mounting plate attachment for TS, VX SE

For additional clamping and to reduce potential vibration of the mounting plate. Select according to mounting position, installation type and enclosure.

#### **Features**

| Model No.             | TS 8800.090                                                                                                                                              |  |
|-----------------------|----------------------------------------------------------------------------------------------------------------------------------------------------------|--|
| Product description   | For additional clamping and to reduce potential vibration of the mounting plate. Select according to mounting position, installation type and enclosure. |  |
| Benefits              | No impairment to the mounting surface. May optionally used for attachment or screw fastening.                                                            |  |
| Material              | Sheet steel                                                                                                                                              |  |
| Surface finish        | Zinc-plated                                                                                                                                              |  |
| Supply includes       | Assembly parts                                                                                                                                           |  |
| Installation options  | Side<br>Rear, flush with enclosure frame<br>Set forward on a 25 mm pitch pattern                                                                         |  |
| To fit                | Enclosure type: TS 8<br>SE                                                                                                                               |  |
| Packs of              | 10 pc(s).                                                                                                                                                |  |
| Net weight            | 0.42                                                                                                                                                     |  |
| Gross weight          | 0.55                                                                                                                                                     |  |
| Customs tariff number | 73269098                                                                                                                                                 |  |
| EAN                   | 4028177232716                                                                                                                                            |  |
|                       |                                                                                                                                                          |  |