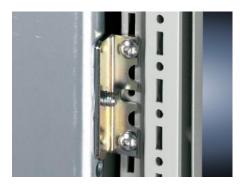

### TS 8800.090 - Mounting plate attachment for TS, VX SE

For additional clamping and to reduce potential vibration of the mounting plate. Select according to mounting position, installation type and enclosure.

#### **Features**

| Model No.             | TS 8800.090                                                                                                                                              |  |
|-----------------------|----------------------------------------------------------------------------------------------------------------------------------------------------------|--|
| Product description   | For additional clamping and to reduce potential vibration of the mounting plate. Select according to mounting position, installation type and enclosure. |  |
| Benefits              | No impairment to the mounting surface. May optionally used for attachment or screw fastening.                                                            |  |
| Material              | Sheet steel                                                                                                                                              |  |
| Surface finish        | Zinc-plated                                                                                                                                              |  |
| Supply includes       | Assembly parts                                                                                                                                           |  |
| Installation options  | Side<br>Rear, flush with enclosure frame<br>Set forward on a 25 mm pitch pattern                                                                         |  |
| To fit                | Enclosure type: TS 8<br>SE                                                                                                                               |  |
| Packs of              | 10 pc(s).                                                                                                                                                |  |
| Net weight            | 0.42                                                                                                                                                     |  |
| Gross weight          | 0.55                                                                                                                                                     |  |
| Customs tariff number | 73269098                                                                                                                                                 |  |
| EAN                   | 4028177232716                                                                                                                                            |  |
|                       |                                                                                                                                                          |  |