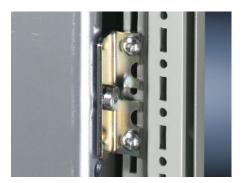

### TS 8800.090 - Mounting plate attachment for TS, VX SE

For additional clamping and to reduce potential vibration of the mounting plate. Select according to mounting position, installation type and enclosure.

#### **Features**

| Model No.             | TS 8800.090                                                                                                                                              |  |
|-----------------------|----------------------------------------------------------------------------------------------------------------------------------------------------------|--|
| Product description   | For additional clamping and to reduce potential vibration of the mounting plate. Select according to mounting position, installation type and enclosure. |  |
| Benefits              | No impairment to the mounting surface. May optionally used for attachment or screw fastening.                                                            |  |
| Material              | Sheet steel                                                                                                                                              |  |
| Surface finish        | Zinc-plated                                                                                                                                              |  |
| Supply includes       | Assembly parts                                                                                                                                           |  |
| Installation options  | Side<br>Rear, flush with enclosure frame<br>Set forward on a 25 mm pitch pattern                                                                         |  |
| To fit                | Enclosure type: TS 8<br>SE                                                                                                                               |  |
| Packs of              | 10 pc(s).                                                                                                                                                |  |
| Net weight            | 0.42                                                                                                                                                     |  |
| Gross weight          | 0.55                                                                                                                                                     |  |
| Customs tariff number | 73269098                                                                                                                                                 |  |
| EAN                   | 4028177232716                                                                                                                                            |  |
|                       |                                                                                                                                                          |  |