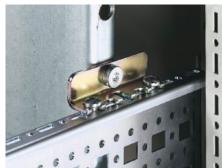

### TS 8800.090 - Mounting plate attachment for TS, VX SE

For additional clamping and to reduce potential vibration of the mounting plate. Select according to mounting position, installation type and enclosure.

#### **Features**

| Model No.             | TS 8800.090                                                                                                                                              |  |
|-----------------------|----------------------------------------------------------------------------------------------------------------------------------------------------------|--|
| Product description   | For additional clamping and to reduce potential vibration of the mounting plate. Select according to mounting position, installation type and enclosure. |  |
| Benefits              | No impairment to the mounting surface. May optionally used for attachment or screw fastening.                                                            |  |
| Material              | Sheet steel                                                                                                                                              |  |
| Surface finish        | Zinc-plated                                                                                                                                              |  |
| Supply includes       | Assembly parts                                                                                                                                           |  |
| Installation options  | Side<br>Rear, flush with enclosure frame<br>Set forward on a 25 mm pitch pattern                                                                         |  |
| To fit                | Enclosure type: TS 8<br>SE                                                                                                                               |  |
| Packs of              | 10 pc(s).                                                                                                                                                |  |
| Net weight            | 0.42                                                                                                                                                     |  |
| Gross weight          | 0.55                                                                                                                                                     |  |
| Customs tariff number | 73269098                                                                                                                                                 |  |
| EAN                   | 4028177232716                                                                                                                                            |  |
|                       |                                                                                                                                                          |  |