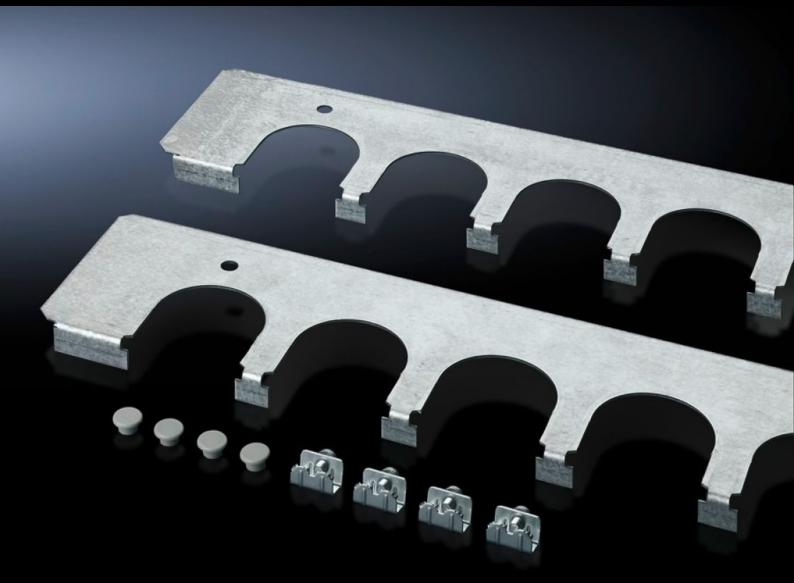

## SZ 8800.100 - Cable entry plates for installation in TS, SE and PC enclosures

Secure cable routing in conjunction with cable entry grommets, connector grommets. Fitted instead of standard gland plates.

## **Features**

| Model No.             | SZ 8800.100                                                                                                                                                                                                                               |
|-----------------------|-------------------------------------------------------------------------------------------------------------------------------------------------------------------------------------------------------------------------------------------|
| Product description   | Secure cable routing in conjunction with cable entry grommets, connector grommets. Fitted instead of standard gland plates.                                                                                                               |
| Benefits              | Particularly well-suited to cables with different cross-sections Thanks to the enclosure symmetry, where dimensions permit, cable entry plates may also be inserted in the enclosure depth, right and left, analogous to the gland plates |
| Material              | Sheet steel                                                                                                                                                                                                                               |
| Surface finish        | Zinc-plated                                                                                                                                                                                                                               |
| Supply includes       | Assembly parts                                                                                                                                                                                                                            |
| Number of cut-outs    | 4                                                                                                                                                                                                                                         |
| To fit                | Enclosure type: TS: = 1,000 mm<br>Enclosure type: SE                                                                                                                                                                                      |
| Packs of              | 4 pc(s).                                                                                                                                                                                                                                  |
| Net weight            | 1.708                                                                                                                                                                                                                                     |
| Gross weight          | 1.907                                                                                                                                                                                                                                     |
| Customs tariff number | 73269098                                                                                                                                                                                                                                  |
| EAN                   | 4028177212480                                                                                                                                                                                                                             |
| ETIM 9                | EC002620                                                                                                                                                                                                                                  |
| ECLASS 8.0            | 27189261                                                                                                                                                                                                                                  |
|                       |                                                                                                                                                                                                                                           |