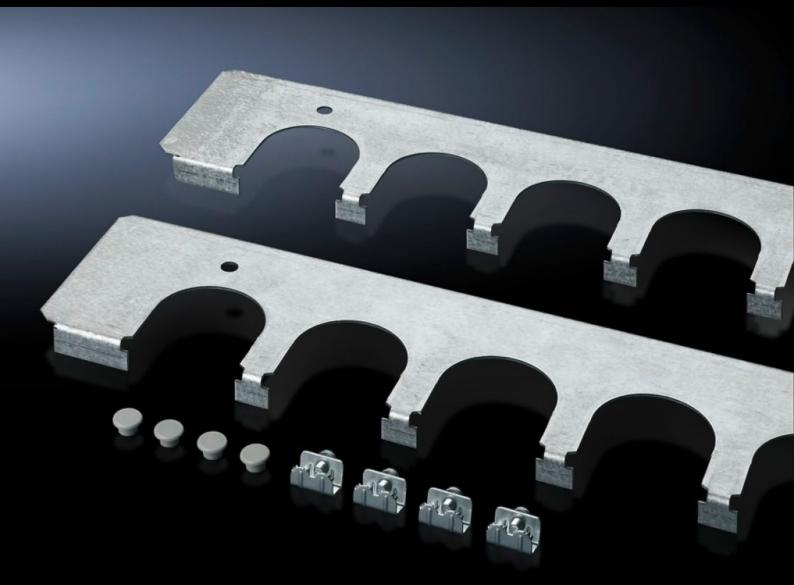

## SZ 8800.120 - Cable entry plates for installation in TS, SE and PC enclosures

Secure cable routing in conjunction with cable entry grommets, connector grommets. Fitted instead of standard gland plates.

## **Features**

| Model No.             | SZ 8800.120                                                                                                                                                                                                                               |
|-----------------------|-------------------------------------------------------------------------------------------------------------------------------------------------------------------------------------------------------------------------------------------|
| Product description   | Secure cable routing in conjunction with cable entry grommets, connector grommets. Fitted instead of standard gland plates.                                                                                                               |
| Benefits              | Particularly well-suited to cables with different cross-sections Thanks to the enclosure symmetry, where dimensions permit, cable entry plates may also be inserted in the enclosure depth, right and left, analogous to the gland plates |
| Material              | Sheet steel                                                                                                                                                                                                                               |
| Surface finish        | Zinc-plated                                                                                                                                                                                                                               |
| Supply includes       | Assembly parts                                                                                                                                                                                                                            |
| Number of cut-outs    | 6                                                                                                                                                                                                                                         |
| To fit                | Enclosure type: TS: = 1,200 mm<br>Enclosure type: SE                                                                                                                                                                                      |
| Packs of              | 4 pc(s).                                                                                                                                                                                                                                  |
| Net weight            | 1.976                                                                                                                                                                                                                                     |
| Gross weight          | 2.174                                                                                                                                                                                                                                     |
| Customs tariff number | 73269098                                                                                                                                                                                                                                  |
| EAN                   | 4028177212497                                                                                                                                                                                                                             |
| ETIM 9                | EC002620                                                                                                                                                                                                                                  |
| ECLASS 8.0            | 27189261                                                                                                                                                                                                                                  |
|                       |                                                                                                                                                                                                                                           |