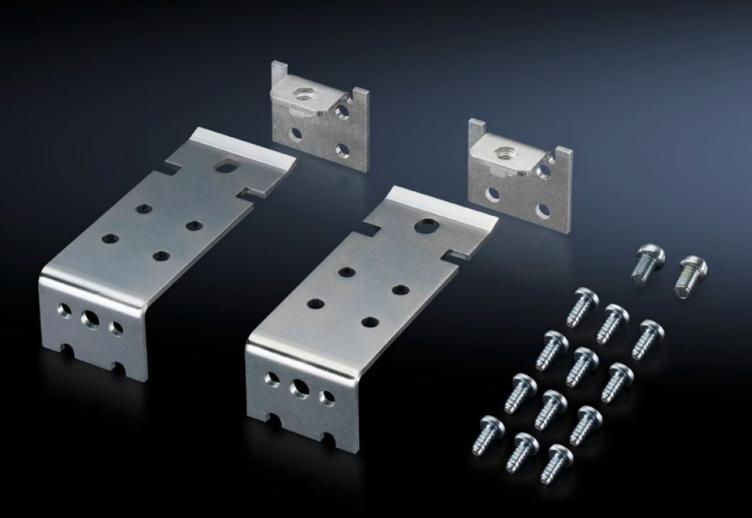

## TS 8800.170 - Baying clamp, horizontal for back-to-back mounting

For back-to-back mounting and in situ assembly of enclosures with mounting plate in the rearmost installation position.

## Features

| Model No.             | TS 8800.170                                                                                              |
|-----------------------|----------------------------------------------------------------------------------------------------------|
| Product description   | Two-piece, for in situ assembly of enclosures with mounting plate in the rearmost installation position. |
| Material              | Sheet steel                                                                                              |
| Surface finish        | Zinc-plated                                                                                              |
| Supply includes       | Assembly parts                                                                                           |
| Packs of              | 4 pc(s).                                                                                                 |
| Net weight            | 1                                                                                                        |
| Gross weight          | 1.052                                                                                                    |
| Customs tariff number | 73269098                                                                                                 |
| EAN                   | 4028177317239                                                                                            |
| ETIM 9                | EC002622                                                                                                 |
| ECLASS 8.0            | 27189263                                                                                                 |
|                       |                                                                                                          |