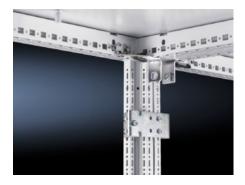

## TS 8800.170 - Baying clamp, horizontal for back-to-back mounting

For back-to-back mounting and in situ assembly of enclosures with mounting plate in the rearmost installation position.