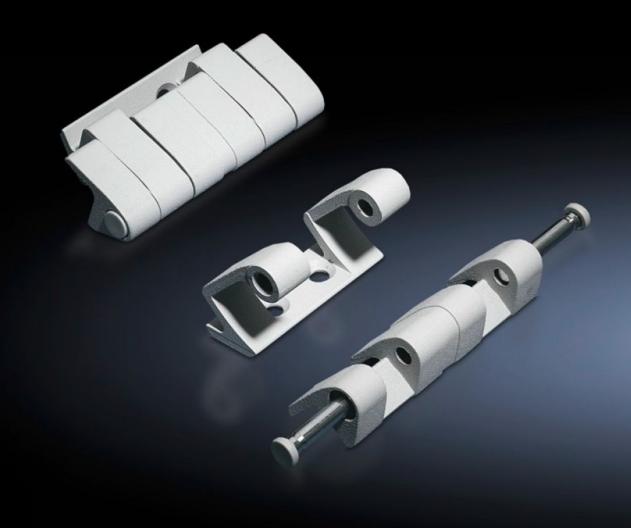

## SZ 8800.190 - 180° hinge

To extend the door opening angle to  $180^{\circ}$ 

## **Features**

| Model No.                 | SZ 8800.190                                                                                                                    |
|---------------------------|--------------------------------------------------------------------------------------------------------------------------------|
| Material                  | Die-cast zinc                                                                                                                  |
| Colour                    | RAL 7035                                                                                                                       |
| Supply includes           | Assembly parts                                                                                                                 |
| Door opening angle        | 180°                                                                                                                           |
| Note                      | The protection category of the enclosure may be reduced.  The doors must be hinged on the same side when enclosures are bayed. |
| Suitable for door variant | Sheet steel door                                                                                                               |
| To fit enclosure type     | TS<br>VX SE                                                                                                                    |
| Packs of                  | 4 pc(s).                                                                                                                       |
| Net weight                | 0.812                                                                                                                          |
| Gross weight              | 0.941                                                                                                                          |
| Customs tariff number     | 83021000                                                                                                                       |
| EAN                       | 4028177213166                                                                                                                  |
| ETIM 9                    | EC001167                                                                                                                       |
| ECLASS 8.0                | 27409219                                                                                                                       |