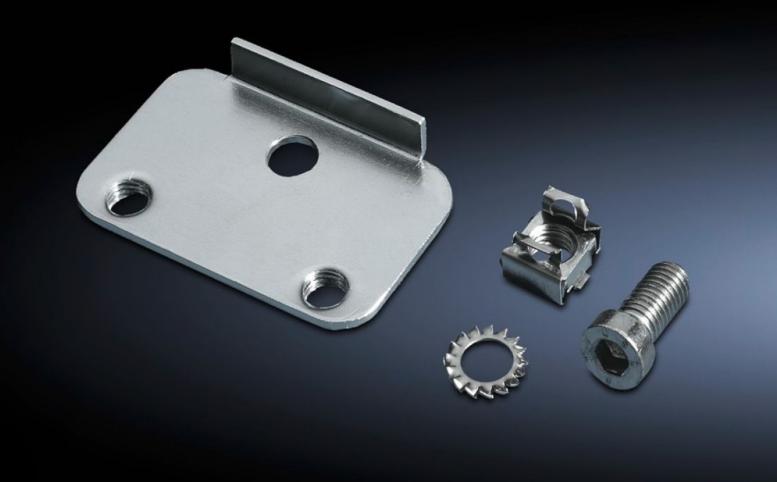

## TS 8800.220 - Base/plinth adaptor for levelling feet

Connection component for fastening M12 levelling feet to the TS base/plinth.

## **Features**

| Model No.             | TS 8800.220                                                                  |
|-----------------------|------------------------------------------------------------------------------|
| Product description   | Connection component for fastening M12 levelling feet to the TS base/plinth. |
| Material              | Sheet steel                                                                  |
| Surface finish        | Zinc-plated                                                                  |
| To fit Model No.      | 4612.000<br>7493.000                                                         |
| Packs of              | 4 pc(s).                                                                     |
| Net weight            | 0.592                                                                        |
| Gross weight          | 0.696                                                                        |
| Customs tariff number | 73269098                                                                     |
| EAN                   | 4028177212596                                                                |
| ECLASS 8.0            | 27182003                                                                     |