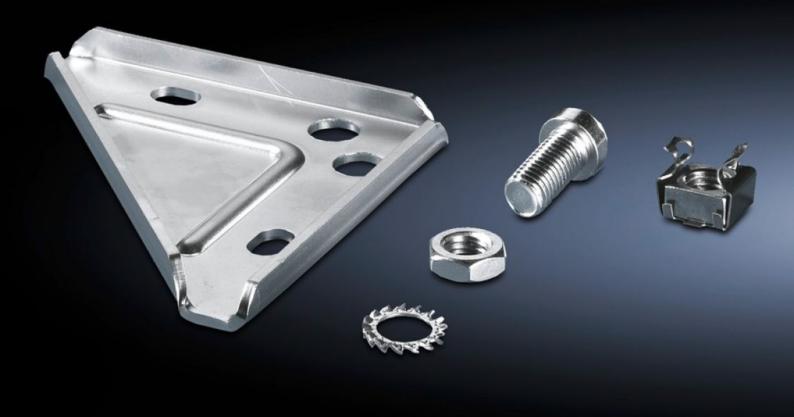

## TS 8800.290 - Base/plinth adaptor for twin castors

Connection component for mounting twin castors to the TS base/plinth.

## **Features**

| Model No.             | TS 8800.290                                                                |
|-----------------------|----------------------------------------------------------------------------|
| Product description   | Connection component for mounting twin castors to the TS base/plinth.      |
| Material              | Sheet steel                                                                |
| Surface finish        | Zinc-plated                                                                |
| Note                  | Side base/plinth trim panels are required wherever a twin castor is fitted |
| To fit Model No.      | 6148.000<br>7495.000                                                       |
| Packs of              | 4 pc(s).                                                                   |
| Net weight            | 0.932                                                                      |
| Gross weight          | 1.152                                                                      |
| Customs tariff number | 73269098                                                                   |
| EAN                   | 4028177299948                                                              |
| ECLASS 8.0            | 27182003                                                                   |