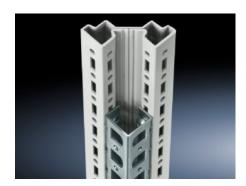

## TS 8800.320 - Adaptor rail for PS compatibility

Installation in the vertical TS enclosure sections to create compatibility with: PS mounting rail, PS punched section without mounting flange, PS punched section with mounting flange.

## **Features**

| Model No.             | TS 8800.320                                                                                                                                                              |
|-----------------------|--------------------------------------------------------------------------------------------------------------------------------------------------------------------------|
| Product description   | To achieve compatibility with: PS punched rail 23 x 23 mm, PS punched section without mounting flange 23 x 73 mm and PS punched section with mounting flange 23 x 73 mm. |
| Material              | Sheet steel                                                                                                                                                              |
| Surface finish        | Zinc-plated                                                                                                                                                              |
| Supply includes       | Assembly screws                                                                                                                                                          |
| Installation options  | On the vertical TS, VX SE enclosure section On the horizontal VX SE enclosure section, top in the width                                                                  |
| To fit                | Enclosure type: TS<br>Height: = 2,200 mm                                                                                                                                 |
| Packs of              | 4 pc(s).                                                                                                                                                                 |
| Net weight            | 4.456                                                                                                                                                                    |
| Gross weight          | 4.657                                                                                                                                                                    |
| Customs tariff number | 73269098                                                                                                                                                                 |
| EAN                   | 4028177212664                                                                                                                                                            |
| ETIM 9                | EC002625                                                                                                                                                                 |
| ECLASS 8.0            | 27189234                                                                                                                                                                 |