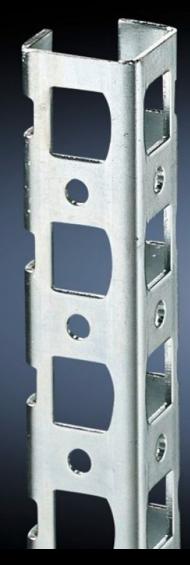

## TS 8800.320 - Adaptor rail for PS compatibility

Installation in the vertical TS enclosure sections to create compatibility with: PS mounting rail, PS punched section without mounting flange, PS punched section with mounting flange.

## **Features**

| Model No.             | TS 8800.320                                                                                                                                                              |
|-----------------------|--------------------------------------------------------------------------------------------------------------------------------------------------------------------------|
| Product description   | To achieve compatibility with: PS punched rail 23 x 23 mm, PS punched section without mounting flange 23 x 73 mm and PS punched section with mounting flange 23 x 73 mm. |
| Material              | Sheet steel                                                                                                                                                              |
| Surface finish        | Zinc-plated                                                                                                                                                              |
| Supply includes       | Assembly screws                                                                                                                                                          |
| Installation options  | On the vertical TS, VX SE enclosure section On the horizontal VX SE enclosure section, top in the width                                                                  |
| To fit                | Enclosure type: TS<br>Height: = 2,200 mm                                                                                                                                 |
| Packs of              | 4 pc(s).                                                                                                                                                                 |
| Net weight            | 4.456                                                                                                                                                                    |
| Gross weight          | 4.657                                                                                                                                                                    |
| Customs tariff number | 73269098                                                                                                                                                                 |
| EAN                   | 4028177212664                                                                                                                                                            |
| ETIM 9                | EC002625                                                                                                                                                                 |
| ECLASS 8.0            | 27189234                                                                                                                                                                 |