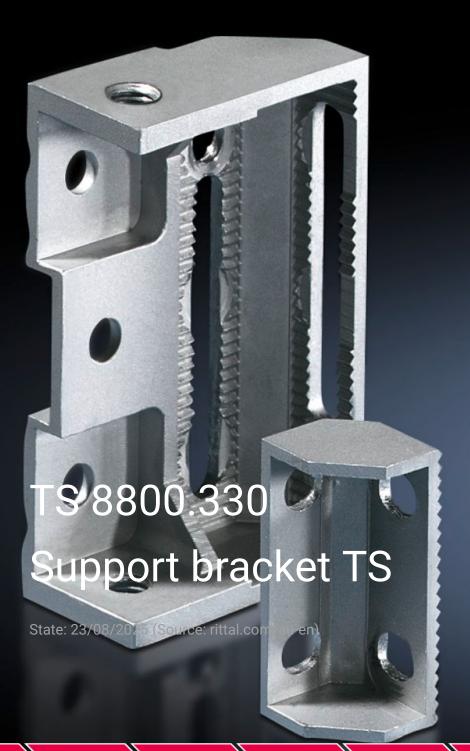

## TS 8800.330 - Support bracket TS

For the attachment of punched sections without mounting flange  $23 \times 73$  mm or punched rails  $23 \times 23$  mm.

## **Features**

| Model No.             | TS 8800.330                                                                                                                             |
|-----------------------|-----------------------------------------------------------------------------------------------------------------------------------------|
| Product description   | For the attachment of punched sections without mounting flange 23 x 73 mm or punched rails 23 x 23 mm.                                  |
| Material              | Die-cast zinc                                                                                                                           |
| Supply includes       | 1 set = 1 support bracket, 1 stay, 3 metal screws 5.5 x 13 mm                                                                           |
| Installation options  | On the vertical TS enclosure section (25 mm pitch pattern, 2 mm increments) On the horizontal VX SE enclosure section, top in the width |
| To fit enclosure type | TS<br>VX SE                                                                                                                             |
| Packs of              | 6 pc(s).                                                                                                                                |
| Net weight            | 0.93                                                                                                                                    |
| Gross weight          | 1.12                                                                                                                                    |
| Customs tariff number | 73182900                                                                                                                                |
| EAN                   | 4028177230958                                                                                                                           |
| ETIM 9                | EC002625                                                                                                                                |
| ECLASS 8.0            | 27189234                                                                                                                                |