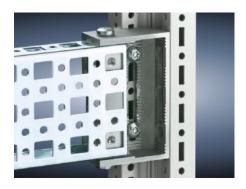

## TS 8800.330 - Support bracket TS

For the attachment of punched sections without mounting flange  $23 \times 73$  mm or punched rails  $23 \times 23$  mm.

## **Features**

| Model No.             | TS 8800.330                                                                                                                             |
|-----------------------|-----------------------------------------------------------------------------------------------------------------------------------------|
| Product description   | For the attachment of punched sections without mounting flange 23 x 73 mm or punched rails 23 x 23 mm.                                  |
| Material              | Die-cast zinc                                                                                                                           |
| Supply includes       | 1 set = 1 support bracket, 1 stay, 3 metal screws 5.5 x 13 mm                                                                           |
| Installation options  | On the vertical TS enclosure section (25 mm pitch pattern, 2 mm increments) On the horizontal VX SE enclosure section, top in the width |
| To fit enclosure type | TS<br>VX SE                                                                                                                             |
| Packs of              | 6 pc(s).                                                                                                                                |
| Net weight            | 0.93                                                                                                                                    |
| Gross weight          | 1.12                                                                                                                                    |
| Customs tariff number | 73182900                                                                                                                                |
| EAN                   | 4028177230958                                                                                                                           |
| ETIM 9                | EC002625                                                                                                                                |
| ECLASS 8.0            | 27189234                                                                                                                                |