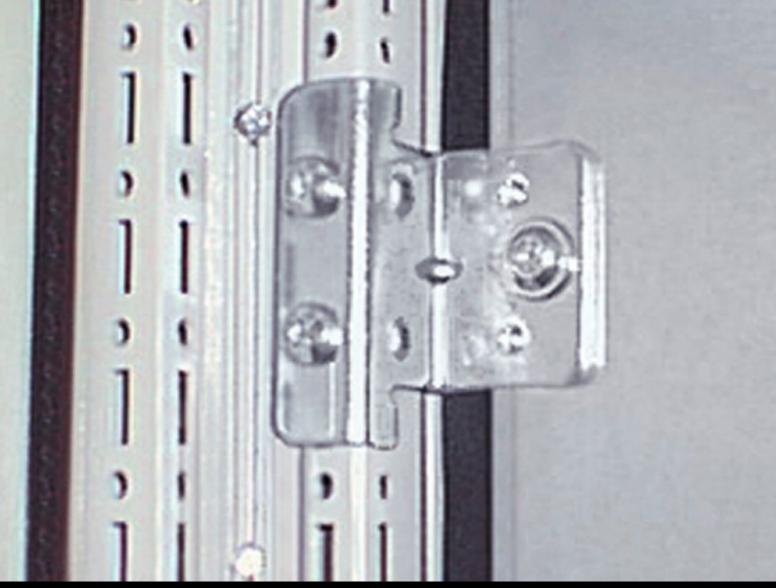

## TS 8800.470 - Baying attachment, vertical for TS/TS with divider panel

Only suitable for mounting in conjunction with the angle brackets of the divider panel.

## **Features**

| Model No.             | TS 8800.470                                                                                                                                           |
|-----------------------|-------------------------------------------------------------------------------------------------------------------------------------------------------|
| Product description   | For attaching bayed enclosures with a divider panel inserted.                                                                                         |
| Material              | Sheet steel                                                                                                                                           |
| Surface finish        | Zinc-plated                                                                                                                                           |
| Supply includes       | Assembly parts                                                                                                                                        |
| Assembly instruction  | May also be used for side or rear wall attachment/fastening of enclosures. In such cases, additional holes must be drilled in the side or rear panel. |
| Note                  | Only suitable for mounting in conjunction with the angle brackets of the divider panel (included with the supply)                                     |
| To fit                | Enclosure type: TS 8                                                                                                                                  |
| Packs of              | 8 pc(s).                                                                                                                                              |
| Net weight            | 0.584                                                                                                                                                 |
| Gross weight          | 0.68                                                                                                                                                  |
| Customs tariff number | 83024900                                                                                                                                              |
| EAN                   | 4028177243019                                                                                                                                         |
| ETIM 9                | EC002622                                                                                                                                              |
| ECLASS 8.0            | 27189263                                                                                                                                              |