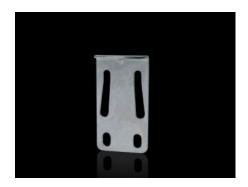

## TS 8800.500 - Quick-fit baying clamp, one-piece for TS/TS

Simply attach the screws, insert the quick-fit baying clamp, tap in with a hammer and lock.

## **Features**

| Model No.             | TS 8800.500                                                                                 |
|-----------------------|---------------------------------------------------------------------------------------------|
| Product description   | Simply attach the screws, insert the quick-fit baying clamp, tap in with a hammer and lock. |
| Material              | Sheet steel                                                                                 |
| Surface finish        | Zinc-plated                                                                                 |
| Supply includes       | Assembly parts                                                                              |
| To fit                | Enclosure type: TS 8                                                                        |
| Packs of              | 6 pc(s).                                                                                    |
| Net weight            | 0.318                                                                                       |
| Gross weight          | 0.347                                                                                       |
| Customs tariff number | 83024900                                                                                    |
| EAN                   | 4028177225114                                                                               |
| E-Number Sweden       | E7239761                                                                                    |
| ETIM 9                | EC002622                                                                                    |
| ECLASS 8.0            | 27142423                                                                                    |