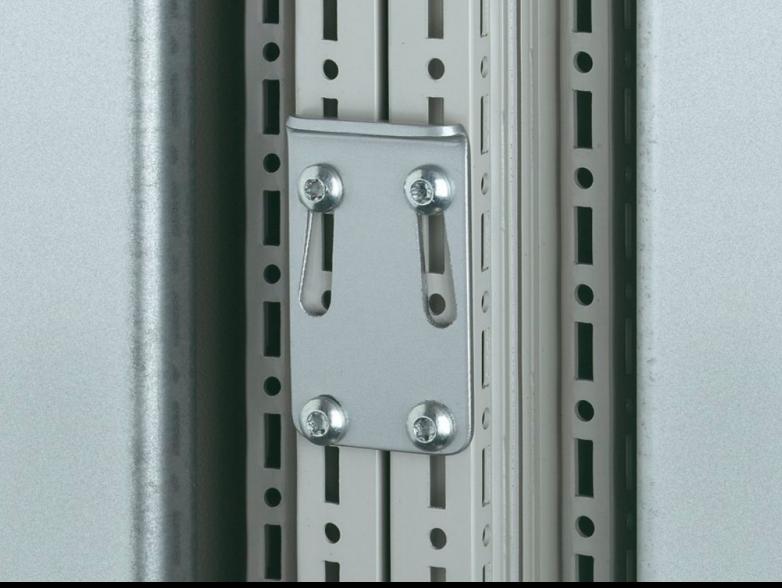

## TS 8800.500 - Quick-fit baying clamp, one-piece for TS/TS

Simply attach the screws, insert the quick-fit baying clamp, tap in with a hammer and lock.

## **Features**

| Model No.             | TS 8800.500                                                                                 |
|-----------------------|---------------------------------------------------------------------------------------------|
| Product description   | Simply attach the screws, insert the quick-fit baying clamp, tap in with a hammer and lock. |
| Material              | Sheet steel                                                                                 |
| Surface finish        | Zinc-plated                                                                                 |
| Supply includes       | Assembly parts                                                                              |
| To fit                | Enclosure type: TS 8                                                                        |
| Packs of              | 6 pc(s).                                                                                    |
| Net weight            | 0.318                                                                                       |
| Gross weight          | 0.347                                                                                       |
| Customs tariff number | 83024900                                                                                    |
| EAN                   | 4028177225114                                                                               |
| E-Number Sweden       | E7239761                                                                                    |
| ETIM 9                | EC002622                                                                                    |
| ECLASS 8.0            | 27142423                                                                                    |