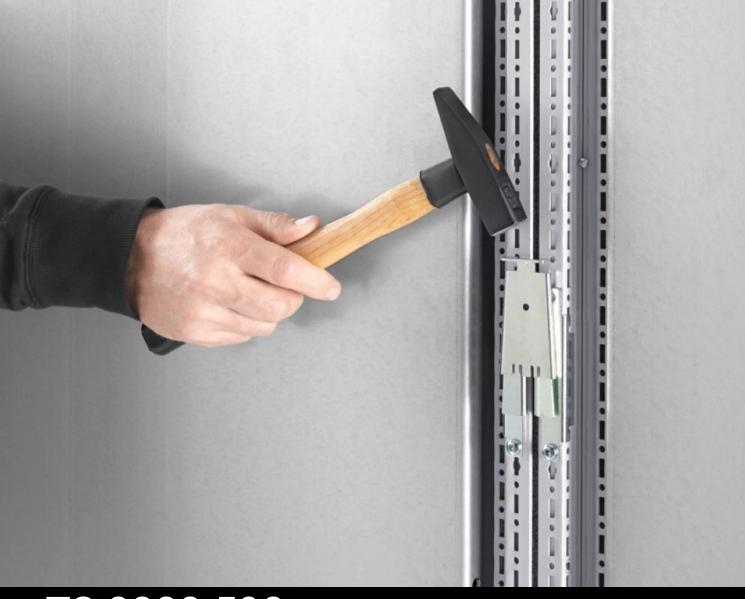

## TS 8800.590 - Quick-fit baying clamp, three-piece for TS/ TS

Simply locate the quick-fit baying clamp, connect with the lock plate, and secure.