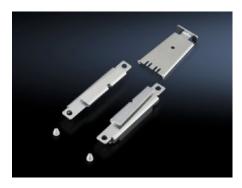

## TS 8800.590 - Quick-fit baying clamp, three-piece for TS/ TS

Simply locate the quick-fit baying clamp, connect with the lock plate, and secure.

## Features

| Model No.             | TS 8800.590                                             |
|-----------------------|---------------------------------------------------------|
| Product description   | Simply locate, connect with the lock plate, and secure. |
| Material              | Sheet steel                                             |
| Surface finish        | Zinc-plated                                             |
| To fit                | Enclosure type: TS 8                                    |
| Packs of              | 6 pc(s).                                                |
| Net weight            | 0.876                                                   |
| Gross weight          | 1.074                                                   |
| Customs tariff number | 83024900                                                |
| EAN                   | 4028177299931                                           |
| ETIM 9                | EC002622                                                |
| ECLASS 8.0            | 27142423                                                |
|                       |                                                         |