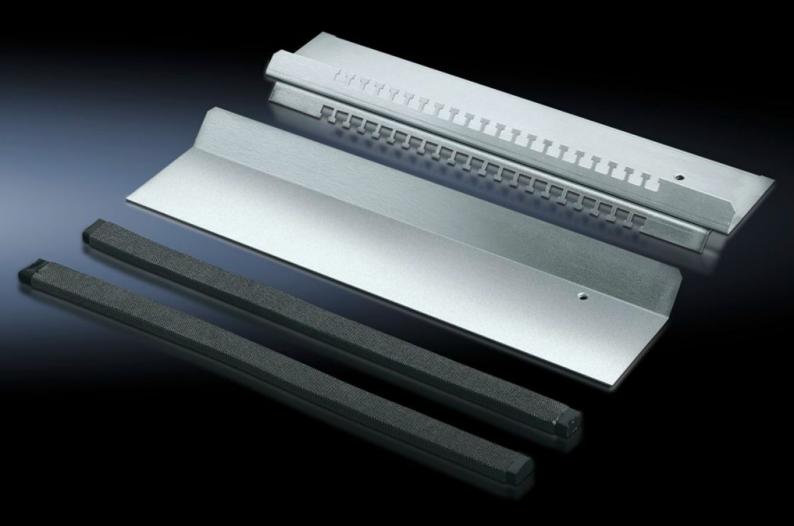

## TS 8800.600 - EMC gland plate

For shielded cables with a maximum diameter of 20 mm in conjunction with standard gland plates.

## **Features**

| Model No.             | TS 8800.600                                                                                                                                                                                                                                                            |
|-----------------------|------------------------------------------------------------------------------------------------------------------------------------------------------------------------------------------------------------------------------------------------------------------------|
| Product description   | For shielded cables with a maximum diameter of 20 mm. Combined EMC contacting and cable fastening provide low-resistance contact between the cable shield and gland plate. For all 400, 500, 600 and 800 mm deep enclosures in conjunction with standard gland plates. |
| Material              | Sheet steel                                                                                                                                                                                                                                                            |
| Surface finish        | Zinc-plated                                                                                                                                                                                                                                                            |
| Supply includes       | Cable clamp strip with hammer-head punching<br>1 sliding gland plate<br>2 EMC seals                                                                                                                                                                                    |
| Note on Model No.     | For one enclosure half only                                                                                                                                                                                                                                            |
| To fit                | Enclosure type: TS<br>Width: = 1,000 mm                                                                                                                                                                                                                                |
| Note                  | Standard-compliant IP protection category not supported                                                                                                                                                                                                                |
| Packs of              | 1 pc(s).                                                                                                                                                                                                                                                               |
| Net weight            | 1.438                                                                                                                                                                                                                                                                  |
| Gross weight          | 1.66                                                                                                                                                                                                                                                                   |
| Customs tariff number | 94039910                                                                                                                                                                                                                                                               |
| EAN                   | 4028177214903                                                                                                                                                                                                                                                          |
| ECLASS 8.0            | 27189261                                                                                                                                                                                                                                                               |