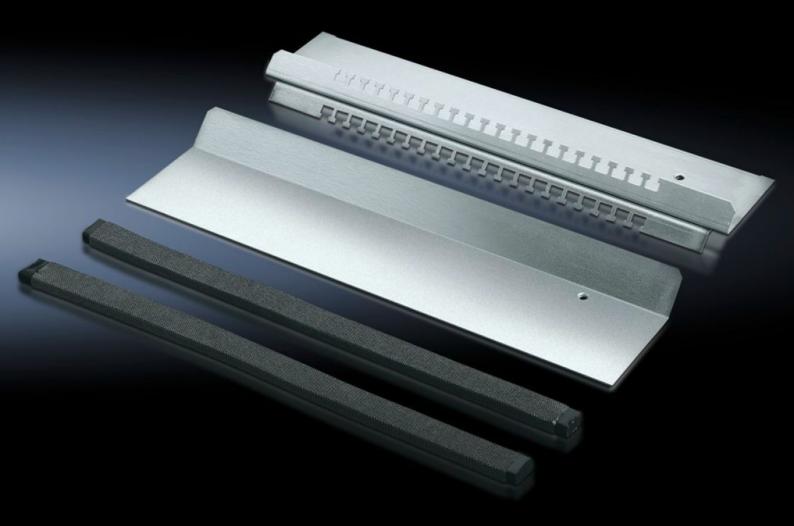

## TS 8800.620 - EMC gland plate

For shielded cables with a maximum diameter of 20 mm in conjunction with standard gland plates.

## **Features**

| Model No.             | TS 8800.620                                                                                                                                                                                                                                                            |
|-----------------------|------------------------------------------------------------------------------------------------------------------------------------------------------------------------------------------------------------------------------------------------------------------------|
| Product description   | For shielded cables with a maximum diameter of 20 mm. Combined EMC contacting and cable fastening provide low-resistance contact between the cable shield and gland plate. For all 400, 500, 600 and 800 mm deep enclosures in conjunction with standard gland plates. |
| Material              | Sheet steel                                                                                                                                                                                                                                                            |
| Surface finish        | Zinc-plated                                                                                                                                                                                                                                                            |
| Supply includes       | Cable clamp strip with hammer-head punching<br>1 sliding gland plate<br>2 EMC seals                                                                                                                                                                                    |
| Note on Model No.     | For one enclosure half only                                                                                                                                                                                                                                            |
| To fit                | Enclosure type: TS<br>Width: = 1,200 mm                                                                                                                                                                                                                                |
| Note                  | Standard-compliant IP protection category not supported                                                                                                                                                                                                                |
| Packs of              | 1 pc(s).                                                                                                                                                                                                                                                               |
| Net weight            | 1.825                                                                                                                                                                                                                                                                  |
| Gross weight          | 2.025                                                                                                                                                                                                                                                                  |
| Customs tariff number | 94039910                                                                                                                                                                                                                                                               |
| EAN                   | 4028177214910                                                                                                                                                                                                                                                          |
| ETIM 9                | EC002620                                                                                                                                                                                                                                                               |
| ECLASS 8.0            | 27189261                                                                                                                                                                                                                                                               |