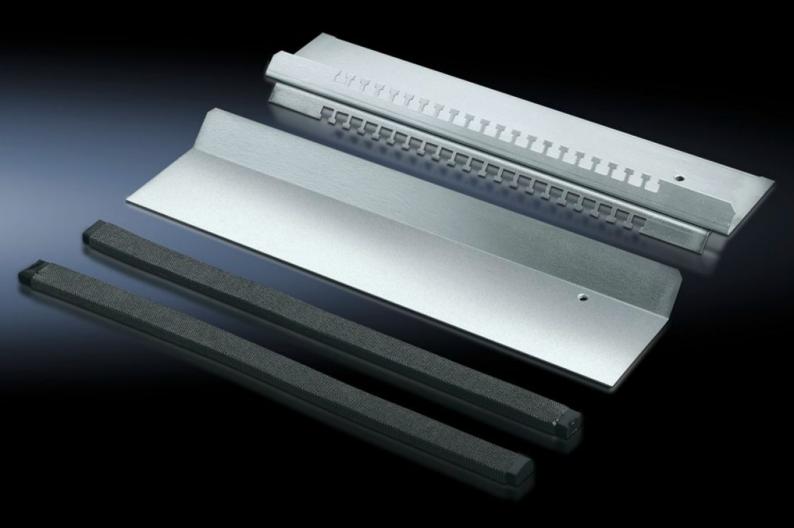

## TS 8800.660 - EMC gland plate

For shielded cables with a maximum diameter of 20 mm in conjunction with standard gland plates.

## **Features**

| Model No.             | TS 8800.660                                                                                                                                                                                                                                                            |
|-----------------------|------------------------------------------------------------------------------------------------------------------------------------------------------------------------------------------------------------------------------------------------------------------------|
| Product description   | For shielded cables with a maximum diameter of 20 mm. Combined EMC contacting and cable fastening provide low-resistance contact between the cable shield and gland plate. For all 400, 500, 600 and 800 mm deep enclosures in conjunction with standard gland plates. |
| Material              | Sheet steel                                                                                                                                                                                                                                                            |
| Surface finish        | Zinc-plated                                                                                                                                                                                                                                                            |
| Supply includes       | Cable clamp strip with hammer-head punching<br>1 sliding gland plate<br>2 EMC seals                                                                                                                                                                                    |
| To fit                | Enclosure type: TS<br>Width: = 600 mm                                                                                                                                                                                                                                  |
| Note                  | Standard-compliant IP protection category not supported                                                                                                                                                                                                                |
| Packs of              | 1 pc(s).                                                                                                                                                                                                                                                               |
| Net weight            | 1.7                                                                                                                                                                                                                                                                    |
| Gross weight          | 1.8                                                                                                                                                                                                                                                                    |
| Customs tariff number | 73269098                                                                                                                                                                                                                                                               |
| EAN                   | 4028177214880                                                                                                                                                                                                                                                          |
| ETIM 9                | EC002620                                                                                                                                                                                                                                                               |
| ECLASS 8.0            | 27189261                                                                                                                                                                                                                                                               |
|                       |                                                                                                                                                                                                                                                                        |