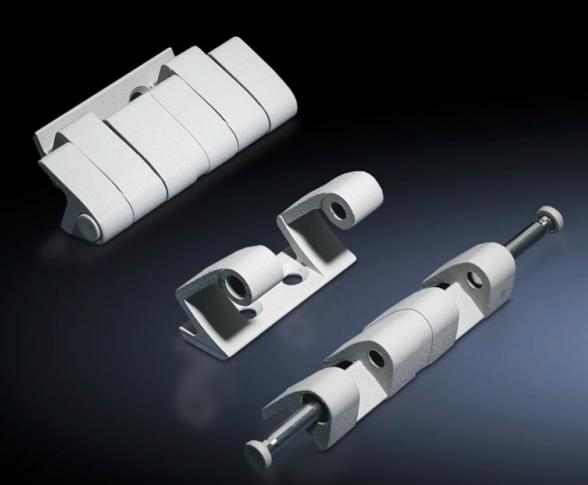

## SZ 8800.710 - 180° hinge

To extend the door opening angle to 180°

## Features

| Model No.                 | SZ 8800.710                                                                                                                         |
|---------------------------|-------------------------------------------------------------------------------------------------------------------------------------|
| Material                  | Precision casting/die-cast zinc                                                                                                     |
| Colour                    | RAL 7035                                                                                                                            |
| Supply includes           | Assembly parts                                                                                                                      |
| Door opening angle        | 180°                                                                                                                                |
| Note                      | The protection category of the enclosure may be reduced.<br>The doors must be hinged on the same side when enclosures are<br>bayed. |
| Suitable for door variant | Doors with high dynamic loads, door installations up to 900 N                                                                       |
| To fit enclosure type     | TS<br>VX SE                                                                                                                         |
| Packs of                  | 4 pc(s).                                                                                                                            |
| Net weight                | 0.92                                                                                                                                |
| Gross weight              | 0.977                                                                                                                               |
| Customs tariff number     | 83021000                                                                                                                            |
| EAN                       | 4028177595064                                                                                                                       |
| ETIM 9                    | EC001167                                                                                                                            |
| ECLASS 8.0                | 27409219                                                                                                                            |
|                           |                                                                                                                                     |