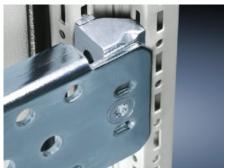

## TS 8800.808 - Snap-on nut TS

For mounting on the vertical TS/SE enclosure section. By tightening the screw, it is securely tightened against the section, and potential equalisation is automatically created.

#### **Features**

| Model No.             | TS 8800.808                                                                                                                                                                                                                                                           |  |
|-----------------------|-----------------------------------------------------------------------------------------------------------------------------------------------------------------------------------------------------------------------------------------------------------------------|--|
| Product description   | Metric thread for vertical TS, SE enclosure section. To install, insert into slot and clip into position. The snap-on nut is then secure. By tightening the screw, it is securely tightened against the section, and potential equalisation is automatically created. |  |
| Benefits              | the alternative to metal screws Particularly well-suited for dynamically loaded connections                                                                                                                                                                           |  |
| Material              | Precision-cast stainless steel                                                                                                                                                                                                                                        |  |
| Installation options  | On the vertical TS, VX SE enclosure section and on the horizontal VS SE enclosure section (top, in the width).                                                                                                                                                        |  |
| Dimensions            | Thread: M8                                                                                                                                                                                                                                                            |  |
| To fit enclosure type | TS<br>VX SE                                                                                                                                                                                                                                                           |  |
| Thread                | M8                                                                                                                                                                                                                                                                    |  |
| Packs of              | 20 pc(s).                                                                                                                                                                                                                                                             |  |
| Net weight            | 0.82                                                                                                                                                                                                                                                                  |  |
| Gross weight          | 1.04                                                                                                                                                                                                                                                                  |  |
| Customs tariff number | 73269098                                                                                                                                                                                                                                                              |  |
| EAN                   | 4028177442511                                                                                                                                                                                                                                                         |  |