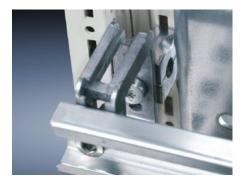

## TS 8800.808 - Snap-on nut TS

For mounting on the vertical TS/SE enclosure section. By tightening the screw, it is securely tightened against the section, and potential equalisation is automatically created.

#### **Features**

| Model No.             | TS 8800.808                                                                                                                                                                                                                                                           |  |
|-----------------------|-----------------------------------------------------------------------------------------------------------------------------------------------------------------------------------------------------------------------------------------------------------------------|--|
| Product description   | Metric thread for vertical TS, SE enclosure section. To install, insert into slot and clip into position. The snap-on nut is then secure. By tightening the screw, it is securely tightened against the section, and potential equalisation is automatically created. |  |
| Benefits              | the alternative to metal screws Particularly well-suited for dynamically loaded connections                                                                                                                                                                           |  |
| Material              | Precision-cast stainless steel                                                                                                                                                                                                                                        |  |
| Installation options  | On the vertical TS, VX SE enclosure section and on the horizontal VS SE enclosure section (top, in the width).                                                                                                                                                        |  |
| Dimensions            | Thread: M8                                                                                                                                                                                                                                                            |  |
| To fit enclosure type | TS<br>VX SE                                                                                                                                                                                                                                                           |  |
| Thread                | M8                                                                                                                                                                                                                                                                    |  |
| Packs of              | 20 pc(s).                                                                                                                                                                                                                                                             |  |
| Net weight            | 0.82                                                                                                                                                                                                                                                                  |  |
| Gross weight          | 1.04                                                                                                                                                                                                                                                                  |  |
| Customs tariff number | 73269098                                                                                                                                                                                                                                                              |  |
| EAN                   | 4028177442511                                                                                                                                                                                                                                                         |  |