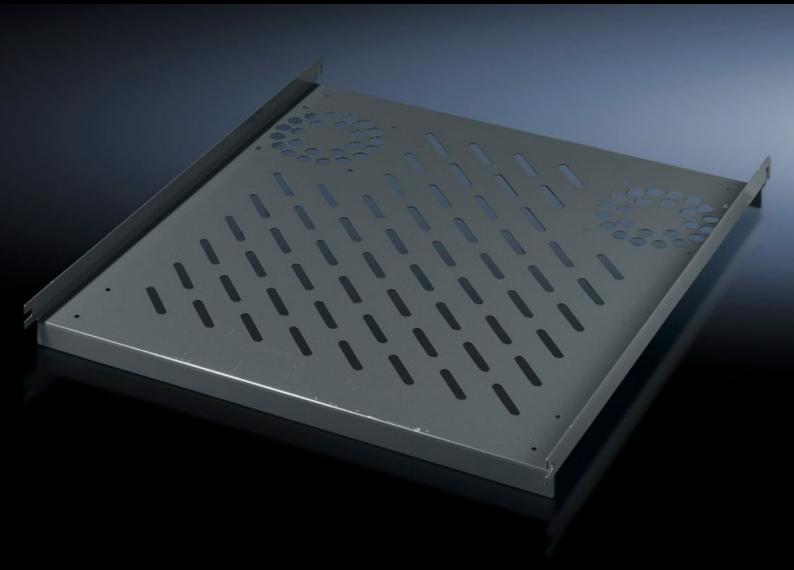

# PC 8800.900 - Component shelf, static installation for TS, VX SE, PC, IW, prepared for fan expansion kit

For direct mounting on the vertical enclosure section. Simply locate into 4 pre-fitted screws and secure.

#### **Features**

| Model No.                     | PC 8800.900                                                                                                    |
|-------------------------------|----------------------------------------------------------------------------------------------------------------|
| Product description           | Simply locate into 4 pre-fitted screws and secure.                                                             |
| Material                      | Sheet steel                                                                                                    |
| Colour                        | RAL 7015                                                                                                       |
| Supply includes               | Assembly parts                                                                                                 |
| Installation options          | On the vertical TS, VX SE enclosure section                                                                    |
| Load capacity                 | 40 kg surface load, static                                                                                     |
| Note                          | For enclosures without mounting plate                                                                          |
| Support area                  | Width: 507 mm                                                                                                  |
|                               | Depth: 550 mm                                                                                                  |
| To fit                        | Enclosure type: TS                                                                                             |
|                               | VX SE                                                                                                          |
|                               | PC                                                                                                             |
|                               | IW                                                                                                             |
|                               | Width: = 600 mm                                                                                                |
|                               | Depth: = 600 mm                                                                                                |
| Packs of                      | 1 pc(s).                                                                                                       |
| Net weight                    | 3.396                                                                                                          |
| Gross weight                  | 3.52                                                                                                           |
| PCF per pack (cradle-to-gate) | 17.5 kg CO2 eq (Cat B)                                                                                         |
| Note on PCF category          | Category B: PCF value (cradle-to-gate) based on the product weight, approximately calculated and self-declared |
| Customs tariff number         | 94039910                                                                                                       |
|                               |                                                                                                                |