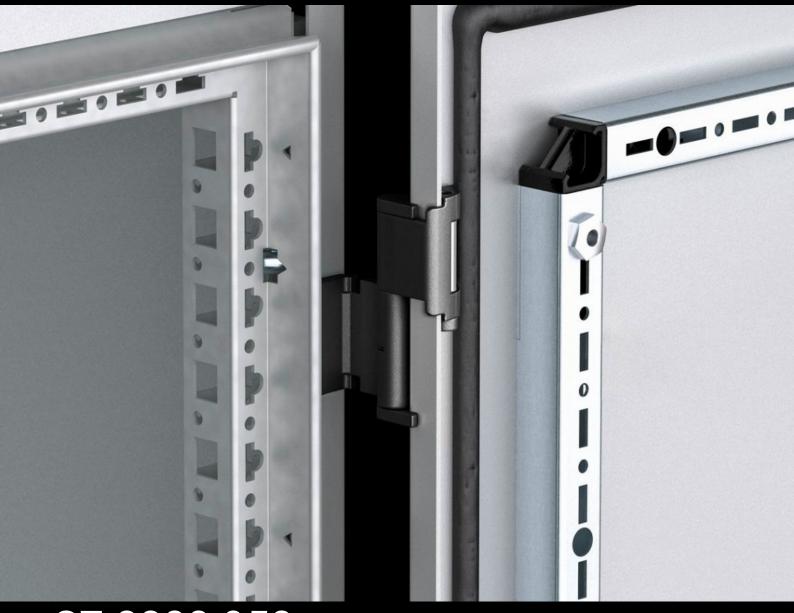

## SZ 8800.950 - 180° hinge

To extend the door opening angle to  $180^{\circ}$ 

## **Features**

| Model No.                 | SZ 8800.950                                                                                                                    |
|---------------------------|--------------------------------------------------------------------------------------------------------------------------------|
| Material                  | Die-cast zinc                                                                                                                  |
| Colour                    | RAL 9005                                                                                                                       |
| Supply includes           | Assembly parts                                                                                                                 |
| Door opening angle        | 180°                                                                                                                           |
| Note                      | The protection category of the enclosure may be reduced.  The doors must be hinged on the same side when enclosures are bayed. |
| Suitable for door variant | Sheet steel door                                                                                                               |
| To fit enclosure type     | TS<br>VX SE                                                                                                                    |
| Packs of                  | 4 pc(s).                                                                                                                       |
| Net weight                | 0.8                                                                                                                            |
| Gross weight              | 0.914                                                                                                                          |
| Customs tariff number     | 83021000                                                                                                                       |
| EAN                       | 4028177545113                                                                                                                  |
| ETIM 9                    | EC001167                                                                                                                       |
| ECLASS 8.0                | 27409219                                                                                                                       |