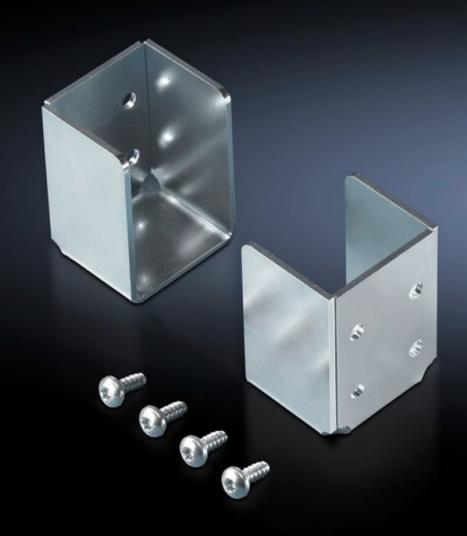

## TS 8801.000 - Holder for protective bars

For mounting on the vertical section. The protective bar is simply inserted.

## **Features**

| Model No.                     | TS 8801.000                                                                                                    |
|-------------------------------|----------------------------------------------------------------------------------------------------------------|
| Product description           | For mounting on the vertical section. The protective bar is simply inserted.                                   |
| Material                      | Sheet steel                                                                                                    |
| Surface finish                | Zinc-plated                                                                                                    |
| Supply includes               | Assembly parts                                                                                                 |
| Packs of                      | 2 pc(s).                                                                                                       |
| Net weight                    | 0.35                                                                                                           |
| Gross weight                  | 0.368                                                                                                          |
| PCF per pack (cradle-to-gate) | 1.7 kg CO2 eq (Cat B)                                                                                          |
| Note on PCF category          | Category B: PCF value (cradle-to-gate) based on the product weight, approximately calculated and self-declared |
| Customs tariff number         | 83024900                                                                                                       |
| EAN                           | 4028177516977                                                                                                  |
| ETIM 9                        | EC002620                                                                                                       |
| ECLASS 8.0                    | 27189261                                                                                                       |