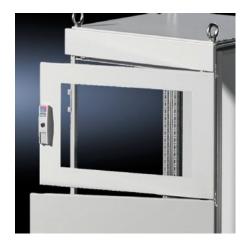

## TS 8801.120 - Partial doors for TS

Door may be optionally hinged on the right or left.

## **Features**

| Model No.           | TS 8801.120                                                                                                                                                                                                                                                                                                                                                                                                                                                                        |
|---------------------|------------------------------------------------------------------------------------------------------------------------------------------------------------------------------------------------------------------------------------------------------------------------------------------------------------------------------------------------------------------------------------------------------------------------------------------------------------------------------------|
| Product description | Suitable for TS enclosures instead of a door or rear panel. The partial doors may be combined with one another as required. A trim panel is required at the top and bottom in each case. Door may be optionally hinged on the right or left. In the case of doors without viewing panel (height 600 – 1000 mm), monitor frame SZ 2305.000 may be installed. Standard double-bit lock insert may be exchanged for lock inserts, type F, and from 600 mm height, for comfort handle. |
| Material            | Sheet steel, 2 mm                                                                                                                                                                                                                                                                                                                                                                                                                                                                  |
| Colour              | RAL 7035                                                                                                                                                                                                                                                                                                                                                                                                                                                                           |
| Supply includes     | Cross member                                                                                                                                                                                                                                                                                                                                                                                                                                                                       |
|                     | Hinges                                                                                                                                                                                                                                                                                                                                                                                                                                                                             |
|                     | Lock components                                                                                                                                                                                                                                                                                                                                                                                                                                                                    |
|                     | Assembly parts                                                                                                                                                                                                                                                                                                                                                                                                                                                                     |
| Dimensions          | Width: 800 mm                                                                                                                                                                                                                                                                                                                                                                                                                                                                      |
|                     | Height: 200 mm                                                                                                                                                                                                                                                                                                                                                                                                                                                                     |
|                     |                                                                                                                                                                                                                                                                                                                                                                                                                                                                                    |