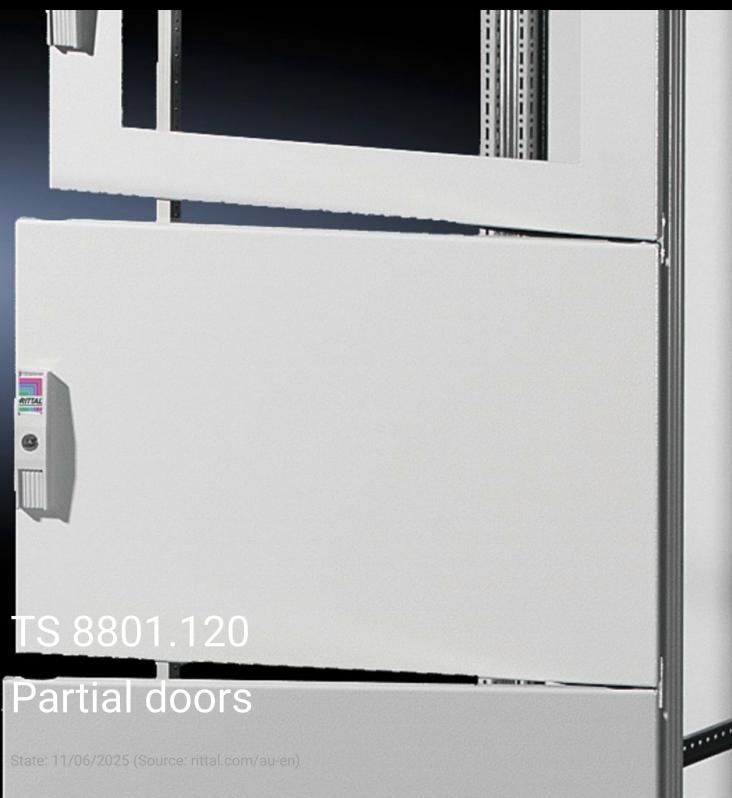

## TS 8801.120 - Partial doors for TS

Door may be optionally hinged on the right or left.

## **Features**

| Model No.           | TS 8801.120                                                                                                                                                                                                                                                                                                                                                                                                                                                                        |
|---------------------|------------------------------------------------------------------------------------------------------------------------------------------------------------------------------------------------------------------------------------------------------------------------------------------------------------------------------------------------------------------------------------------------------------------------------------------------------------------------------------|
| Product description | Suitable for TS enclosures instead of a door or rear panel. The partial doors may be combined with one another as required. A trim panel is required at the top and bottom in each case. Door may be optionally hinged on the right or left. In the case of doors without viewing panel (height 600 – 1000 mm), monitor frame SZ 2305.000 may be installed. Standard double-bit lock insert may be exchanged for lock inserts, type F, and from 600 mm height, for comfort handle. |
| Material            | Sheet steel, 2 mm                                                                                                                                                                                                                                                                                                                                                                                                                                                                  |
| Colour              | RAL 7035                                                                                                                                                                                                                                                                                                                                                                                                                                                                           |
| Supply includes     | Cross member                                                                                                                                                                                                                                                                                                                                                                                                                                                                       |
|                     | Hinges                                                                                                                                                                                                                                                                                                                                                                                                                                                                             |
|                     | Lock components                                                                                                                                                                                                                                                                                                                                                                                                                                                                    |
|                     | Assembly parts                                                                                                                                                                                                                                                                                                                                                                                                                                                                     |
| Dimensions          | Width: 800 mm                                                                                                                                                                                                                                                                                                                                                                                                                                                                      |
|                     | Height: 200 mm                                                                                                                                                                                                                                                                                                                                                                                                                                                                     |
|                     |                                                                                                                                                                                                                                                                                                                                                                                                                                                                                    |