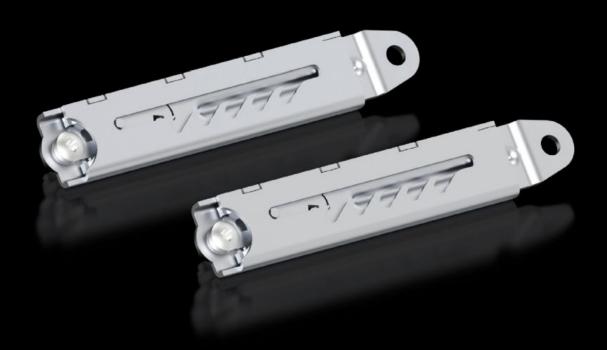

## TS 8801.260 - Stay for trim panel, hinged at the top

With 5 pitch pattern positions up to a maximum opening of approx. 85°.

## **Features**

| Model No.                     | TS 8801.260                                                                                                    |
|-------------------------------|----------------------------------------------------------------------------------------------------------------|
| Product description           | 5 pitch pattern positions up to a maximum opening of approx. 85°.                                              |
| Material                      | Sheet steel                                                                                                    |
| Surface finish                | Zinc-plated                                                                                                    |
| Packs of                      | 2 pc(s).                                                                                                       |
| Net weight                    | 0.352                                                                                                          |
| Gross weight                  | 0.403                                                                                                          |
| PCF per pack (cradle-to-gate) | 1.6 kg CO2 eq (Cat B)                                                                                          |
| Note on PCF category          | Category B: PCF value (cradle-to-gate) based on the product weight, approximately calculated and self-declared |
| Customs tariff number         | 83024900                                                                                                       |
| EAN                           | 4028177319165                                                                                                  |
| ETIM 9                        | EC002626                                                                                                       |
| ECLASS 8.0                    | 27189261                                                                                                       |