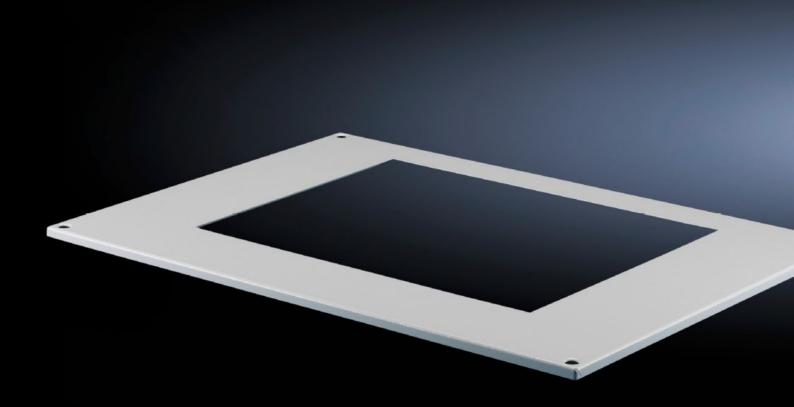

#### Features

|                          | T0 0004 000                                                                                                                                                                                                                                                                                   |
|--------------------------|-----------------------------------------------------------------------------------------------------------------------------------------------------------------------------------------------------------------------------------------------------------------------------------------------|
| Model No.                | TS 8801.320                                                                                                                                                                                                                                                                                   |
| Product description      | For mounting roof-mounted units, roof-mounted air/water heat exchangers. The cut-outs in the roof plate are arranged so that the roof-mounted cooling units are positioned centrally on the enclosure.                                                                                        |
| Benefits                 | Simple, fast assembly                                                                                                                                                                                                                                                                         |
| Material                 | Sheet steel                                                                                                                                                                                                                                                                                   |
| Colour                   | RAL 7035                                                                                                                                                                                                                                                                                      |
| Supply includes          | Assembly parts                                                                                                                                                                                                                                                                                |
| Mounting cut-out         | Width:475 mm<br>Depth:260 mm                                                                                                                                                                                                                                                                  |
| Distance cut-out to back | 129.3 mm                                                                                                                                                                                                                                                                                      |
| Note                     | When mounting cooling units on the roof plate 8801.310, there may be a collision with the enclosure eyebolts. For this reason, roof fastening screws are supplied loose with the roof plates.  Attached to the roof plate 8801.340 from the inside using metal brackets and retaining clamps. |
| To fit Model No.         | 3382<br>3359                                                                                                                                                                                                                                                                                  |
| Dimensions               | Width: 767.5 mm<br>Height: 13 mm<br>Depth: 567.5 mm                                                                                                                                                                                                                                           |
| To fit                   | Enclosure type: TS<br>Width: = 800 mm<br>Depth: = 600 mm                                                                                                                                                                                                                                      |
| Packs of                 | 1 pc(s).                                                                                                                                                                                                                                                                                      |
| Net weight               | 5.964                                                                                                                                                                                                                                                                                         |
| Gross weight             | 6.278                                                                                                                                                                                                                                                                                         |
|                          |                                                                                                                                                                                                                                                                                               |