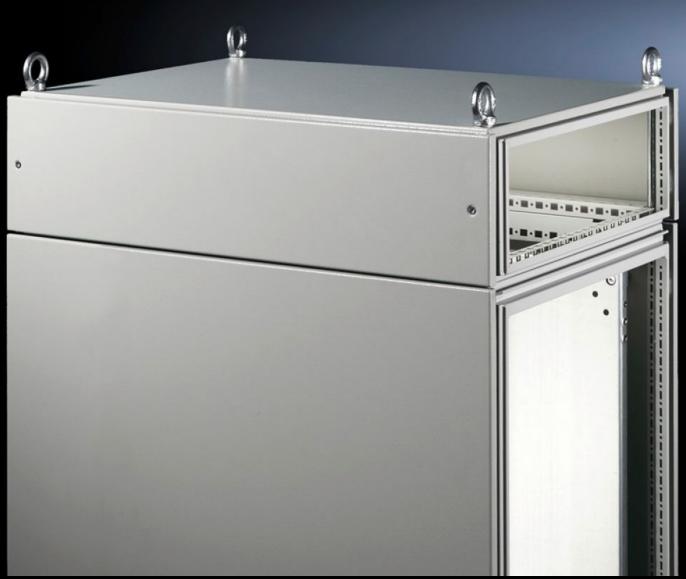

## TS 8801.735 - Top-mounting module for TS

As a cable chamber for cable infeed from above or for power distribution with busbar systems across bayed enclosures.

#### **Features**

| As a cable chamber for cable infeed from above or for power distribution with busbar systems across bayed enclosures. The TS cover plate supplied as standard is used to finish off at the top. |
|-------------------------------------------------------------------------------------------------------------------------------------------------------------------------------------------------|
| Sheet steel, 1.5 mm                                                                                                                                                                             |
| Spray-finished, textured paint                                                                                                                                                                  |
| Similar to RAL 7035                                                                                                                                                                             |
| Frame module 2 trim panels front/rear 8 retainers with automatic potential equalisation 4 tapped rods with eyebolts                                                                             |
| The top baying cover cannot be fitted                                                                                                                                                           |
| Height: 200 mm                                                                                                                                                                                  |
| IP 55                                                                                                                                                                                           |
| Enclosure type: TS<br>Width: = 600 mm<br>Depth: = 600 mm                                                                                                                                        |
| 1 pc(s).                                                                                                                                                                                        |
| 11.061                                                                                                                                                                                          |
|                                                                                                                                                                                                 |