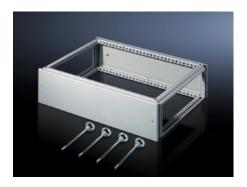

## TS 8801.735 - Top-mounting module for TS

As a cable chamber for cable infeed from above or for power distribution with busbar systems across bayed enclosures.

#### **Features**

| As a cable chamber for cable infeed from above or for power distribution with busbar systems across bayed enclosures. The TS cover plate supplied as standard is used to finish off at the top. |
|-------------------------------------------------------------------------------------------------------------------------------------------------------------------------------------------------|
| Sheet steel, 1.5 mm                                                                                                                                                                             |
| Spray-finished, textured paint                                                                                                                                                                  |
| Similar to RAL 7035                                                                                                                                                                             |
| Frame module 2 trim panels front/rear 8 retainers with automatic potential equalisation 4 tapped rods with eyebolts                                                                             |
| The top baying cover cannot be fitted                                                                                                                                                           |
| Height: 200 mm                                                                                                                                                                                  |
| IP 55                                                                                                                                                                                           |
| Enclosure type: TS<br>Width: = 600 mm<br>Depth: = 600 mm                                                                                                                                        |
| 1 pc(s).                                                                                                                                                                                        |
| 11.061                                                                                                                                                                                          |
|                                                                                                                                                                                                 |